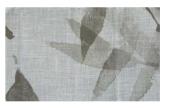

## **LEVY** 039

Decorative fabric, woven from a fine yarn in a linen blend in loose plain weave, with a soft touch and botanical print motifs

| Collection:       | Verticals          |
|-------------------|--------------------|
| Material:         | 70 % PES   30 % LI |
| Color variations: | 3                  |
| Total width:      | 298.00 cm          |
| Rapport width:    | 256,0 cm           |
| Rapport height:   | 256,0 cm           |
| Usage:            |                    |