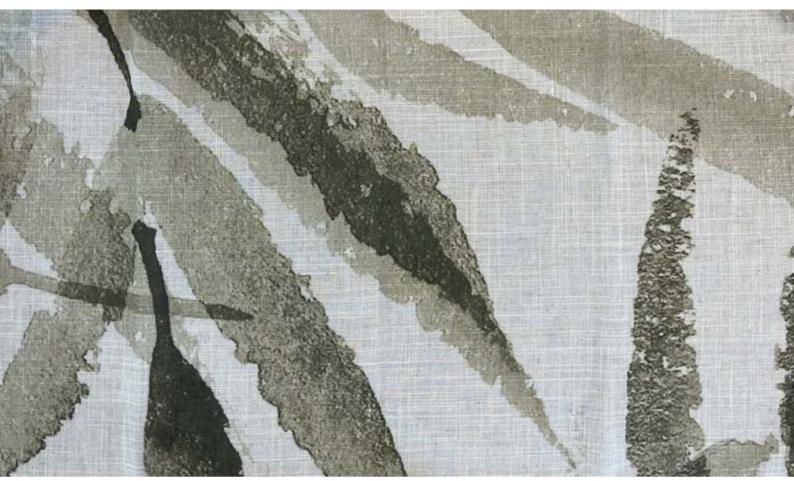

## **LEVY** 039

Decorative fabric, woven from a fine yarn in a linen blend in loose plain weave, with a soft touch and botanical print motifs

| Collection:       | Verticals          |
|-------------------|--------------------|
| Material:         | 70 % PES   30 % LI |
| Color variations: | 3                  |
| Total width:      | 298.00 cm          |
| Rapport width:    | 256,0 cm           |
| Rapport height:   | 256,0 cm           |
| Usage:            |                    |