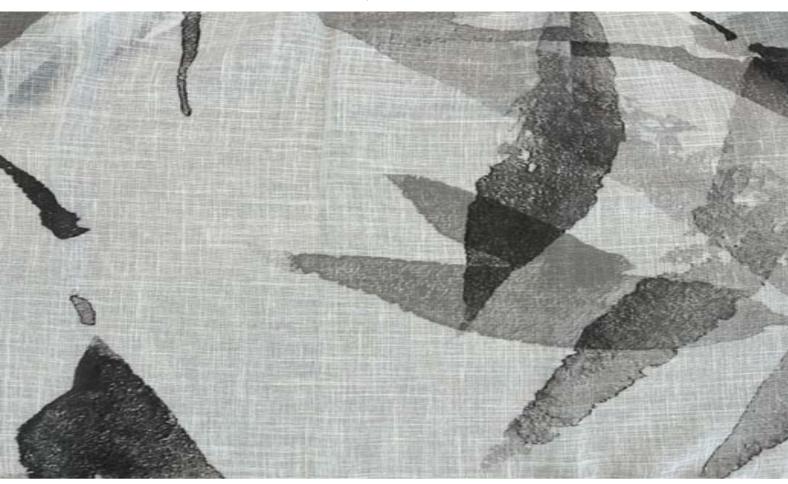

## LEVY 018

Decorative fabric, woven from a fine yarn in a linen blend in loose plain weave, with a soft touch and botanical print motifs

| Collection:       | Verticals          |
|-------------------|--------------------|
| Material:         | 70 % PES   30 % LI |
| Color variations: | 3                  |
| Total width:      | 298.00 cm          |
| Rapport width:    | 256,0 cm           |
| Rapport height:   | 256,0 cm           |
| Hendo:            |                    |