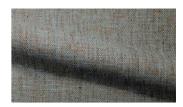

## **KIM 088**

Decorative fabric, woven as a dense plain weave with a fine warp and a coarser weft of multicolour yarns

| Available of | colours: |
|--------------|----------|
|--------------|----------|

| Collection:       | Verticals                    |
|-------------------|------------------------------|
| Material:         | 71 % PES   18 % CO   11 % LI |
| Color variations: | 11                           |
| Total width:      | 300.00 cm                    |
| Lisado:           |                              |