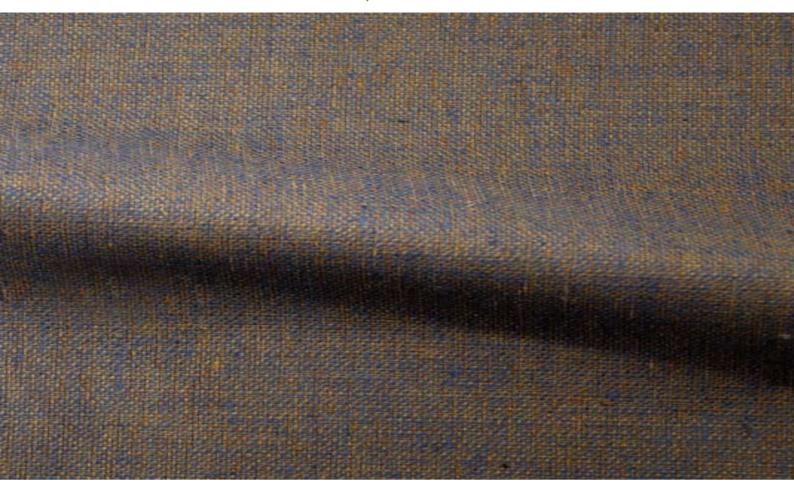

## **KIM 088**

Decorative fabric, woven as a dense plain weave with a fine warp and a coarser weft of multicolour yarns

| Available of | colours: |
|--------------|----------|
|--------------|----------|

| Collection:       | Verticals                    |
|-------------------|------------------------------|
| Material:         | 71 % PES   18 % CO   11 % LI |
| Color variations: | 11                           |
| Total width:      | 300.00 cm                    |
| Lisado:           |                              |