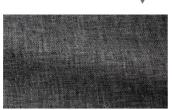

## **KIM 088**

Decorative fabric, woven as a dense plain weave with a fine warp and a coarser weft of multicolour yarns

| Available of | colours: |
|--------------|----------|
|--------------|----------|

| Collection:       | Verticals                    |
|-------------------|------------------------------|
| Material:         | 71 % PES   18 % CO   11 % LI |
| Color variations: | 11                           |
| Total width:      | 300.00 cm                    |
| Lisado:           |                              |