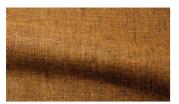

## **KIM 088**

Decorative fabric, woven as a dense plain weave with a fine warp and a coarser weft of multicolour yarns

| Available of | colours: |
|--------------|----------|
|--------------|----------|

| Collection:       | Verticals                    |
|-------------------|------------------------------|
| Material:         | 71 % PES   18 % CO   11 % LI |
| Color variations: | 11                           |
| Total width:      | 300.00 cm                    |
| Lisado:           |                              |