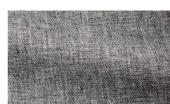

## **KIM 088**

Decorative fabric, woven as a dense plain weave with a fine warp and a coarser weft of multicolour yarns

| Available of | colours: |
|--------------|----------|
|--------------|----------|

| Collection:       | Verticals                    |
|-------------------|------------------------------|
| Material:         | 71 % PES   18 % CO   11 % LI |
| Color variations: | 11                           |
| Total width:      | 300.00 cm                    |
| Lisado:           |                              |