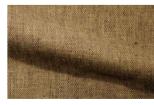

## **KIM 088**

Decorative fabric, woven as a dense plain weave with a fine warp and a coarser weft of multicolour yarns

| Available of | colours: |
|--------------|----------|
|--------------|----------|

| Collection:       | Verticals                    |
|-------------------|------------------------------|
| Material:         | 71 % PES   18 % CO   11 % LI |
| Color variations: | 11                           |
| Total width:      | 300.00 cm                    |
| Lisado:           |                              |