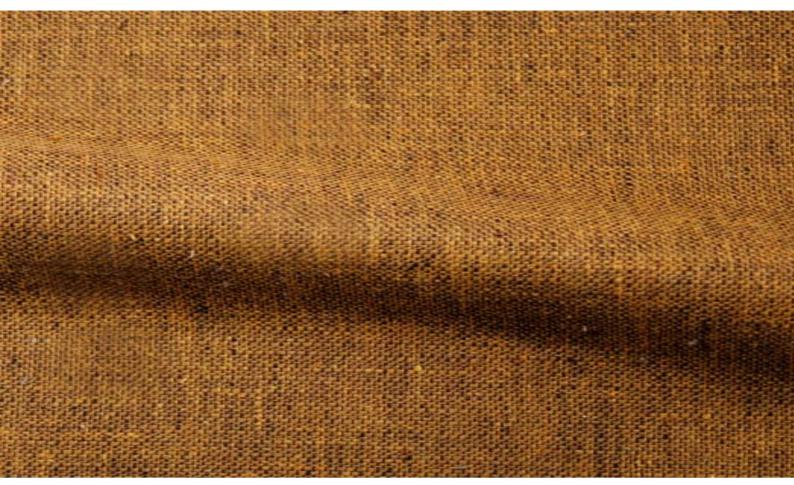

## KIM 061

Decorative fabric, woven as a dense plain weave with a fine warp and a coarser weft of multicolour yarns

| Collection:       | Verticals                   |
|-------------------|-----------------------------|
| Material:         | 71 % PES   18 % CO   11 % L |
| Color variations: | 11                          |
| Total width:      | 300.00 cm                   |