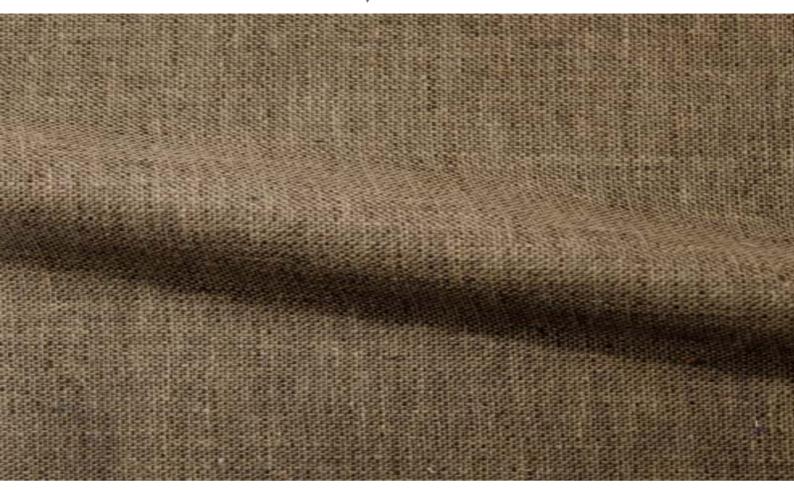

## KIM 042

Decorative fabric, woven as a dense plain weave with a fine warp and a coarser weft of multicolour yarns

| Available o | colours: |
|-------------|----------|
|-------------|----------|

| Collection:       | Verticals                    |
|-------------------|------------------------------|
| Material:         | 71 % PES   18 % CO   11 % LI |
| Color variations: | 11                           |
| Total width:      | 300.00 cm                    |
| lleade:           |                              |