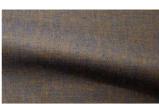

## KIM 042

Decorative fabric, woven as a dense plain weave with a fine warp and a coarser weft of multicolour yarns

| Available o | colours: |
|-------------|----------|
|-------------|----------|

| Collection:       | Verticals                    |
|-------------------|------------------------------|
| Material:         | 71 % PES   18 % CO   11 % LI |
| Color variations: | 11                           |
| Total width:      | 300.00 cm                    |
| lleade:           |                              |