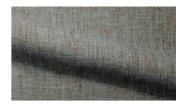

## KIM 042

Decorative fabric, woven as a dense plain weave with a fine warp and a coarser weft of multicolour yarns

| Available o | colours: |
|-------------|----------|
|-------------|----------|

| Collection:       | Verticals                    |
|-------------------|------------------------------|
| Material:         | 71 % PES   18 % CO   11 % LI |
| Color variations: | 11                           |
| Total width:      | 300.00 cm                    |
| lleade:           |                              |