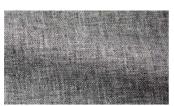

## KIM 042

Decorative fabric, woven as a dense plain weave with a fine warp and a coarser weft of multicolour yarns

| Available o | colours: |
|-------------|----------|
|-------------|----------|

| Collection:       | Verticals                    |
|-------------------|------------------------------|
| Material:         | 71 % PES   18 % CO   11 % LI |
| Color variations: | 11                           |
| Total width:      | 300.00 cm                    |
| lleade:           |                              |