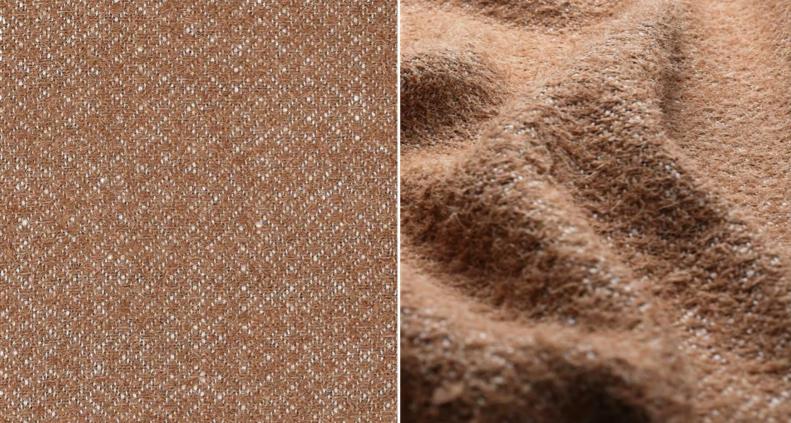

## JUDY 040

Decorative fabric, woven as a small jacquard design from a hairy yarn with jute, design clearly visible on one side, natural feel and distinct jute look.

| Collection:       | Judy               |
|-------------------|--------------------|
| Material:         | 73 % PES   27 % JU |
| Color variations: | 3                  |
| Total width:      | 140.00 cm          |
| Rapport width:    | 2,5   0,0 cm       |
| Rapport height:   | 1,1   0,0 cm       |
| Usage:            |                    |