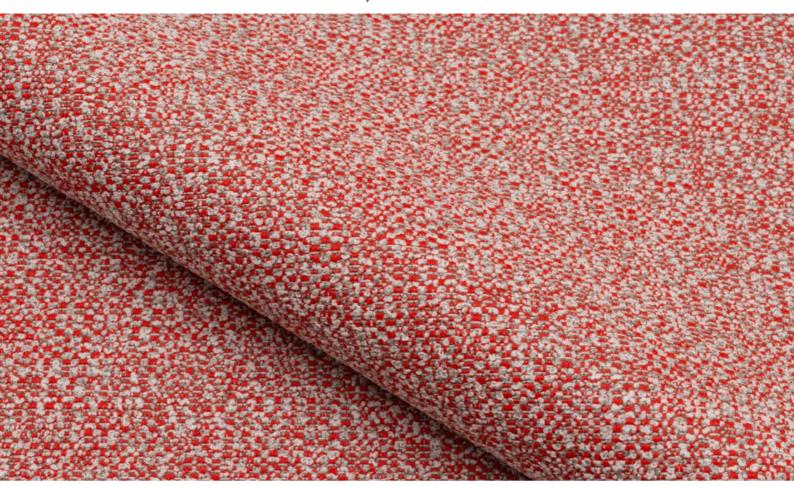

## **ISEO** 059

Outdoor upholstery fabric, made of boucle yarns in lively shades

Available colours:

lseo 010

lseo 039

lseo 029

lseo 049

lseo o89

| Collection:       | Paradiso           |
|-------------------|--------------------|
| Material:         | 87 % PP   13 % PES |
| Color variations: | 6                  |
| Total width:      | 140.00 cm          |
| Usage:            |                    |
|                   |                    |

r's S

Mark: Washable Outdoor

Care instructions:  $\boxed{40}$ 

Special notes: Oekotex 100 certified mildew resistant UV restistant colour fast in chlorine and salt water \*quick drying high lightfastness anti-bacterial | microbial antiallergic