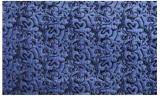

## **IMAGINE 089**

Upholstery fabric, voluminous, woven from a chenille yarn and with two-coloured retro design

| Collection:       | Imagine                      |
|-------------------|------------------------------|
| Material:         | 55 % CV   31 % CO   14 % PES |
| Color variations: | 7                            |
| Total width:      | 123.00 cm                    |
| Rapport width:    | 31,0 cm                      |
| Rapport height:   | 20,5 cm                      |
| Usage:            |                              |
|                   |                              |