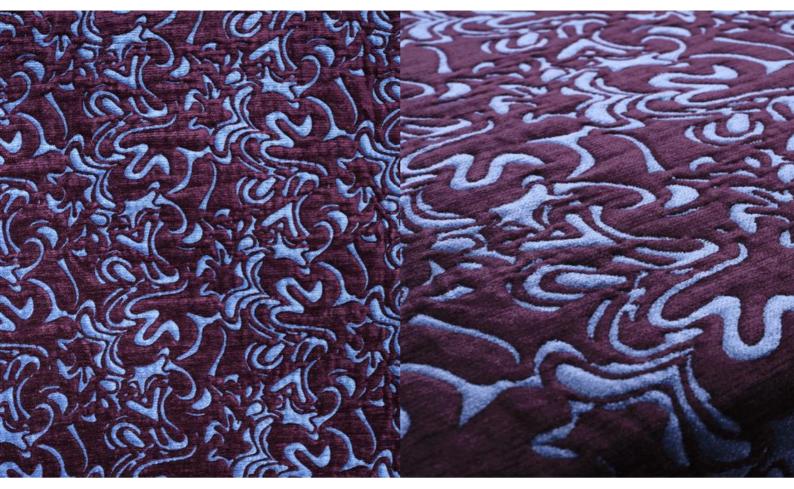

## **IMAGINE 089**

Upholstery fabric, voluminous, woven from a chenille yarn and with two-coloured retro design

| Collection:       | Imagine                      |
|-------------------|------------------------------|
| Material:         | 55 % CV   31 % CO   14 % PES |
| Color variations: | 7                            |
| Total width:      | 123.00 cm                    |
| Rapport width:    | 31,0 cm                      |
| Rapport height:   | 20,5 cm                      |
| Usage:            |                              |
|                   |                              |