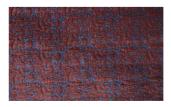

## **IMAGINE 089**

Upholstery fabric, voluminous, woven from a chenille yarn and with two-coloured retro design

| Collection:       | Imagine                      |
|-------------------|------------------------------|
| Material:         | 55 % CV   31 % CO   14 % PES |
| Color variations: | 7                            |
| Total width:      | 123.00 cm                    |
| Rapport width:    | 31,0 cm                      |
| Rapport height:   | 20,5 cm                      |
| Usage:            |                              |
|                   |                              |