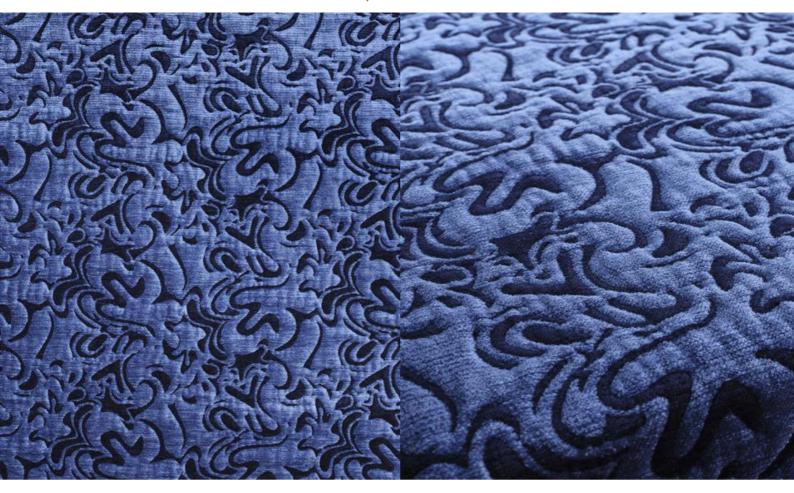

## **IMAGINE 088**

Upholstery fabric, voluminous, woven from a chenille yarn and with two-coloured retro design

| Collection:       | Imagine                      |
|-------------------|------------------------------|
| Material:         | 55 % CV   31 % CO   14 % PES |
| Color variations: | 7                            |
| Total width:      | 123.00 cm                    |
| Rapport width:    | 31,0 cm                      |
| Rapport height:   | 20,5 cm                      |
| Usage:            |                              |
|                   |                              |