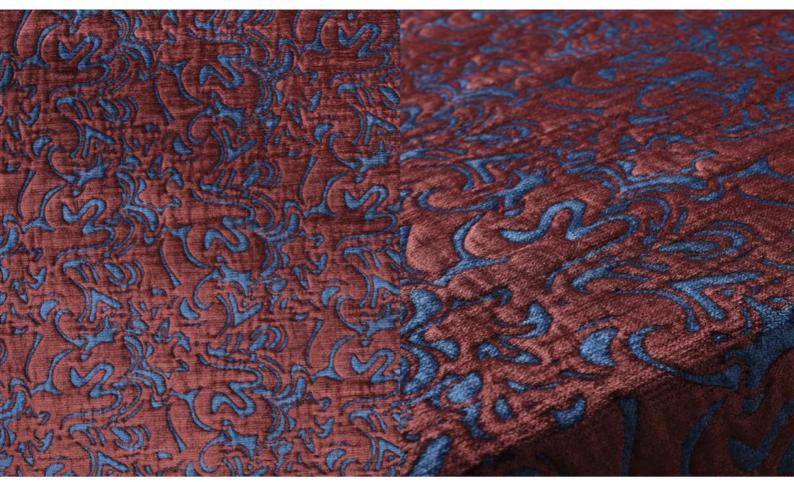

## **IMAGINE 069**

Upholstery fabric, voluminous, woven from a chenille yarn and with two-coloured retro design

| Collection:       | Imagine                      |
|-------------------|------------------------------|
| Material:         | 55 % CV   31 % CO   14 % PES |
| Color variations: | 7                            |
| Total width:      | 123.00 cm                    |
| Rapport width:    | 31,0 cm                      |
| Rapport height:   | 20,5 cm                      |
| Usage:            |                              |
|                   |                              |