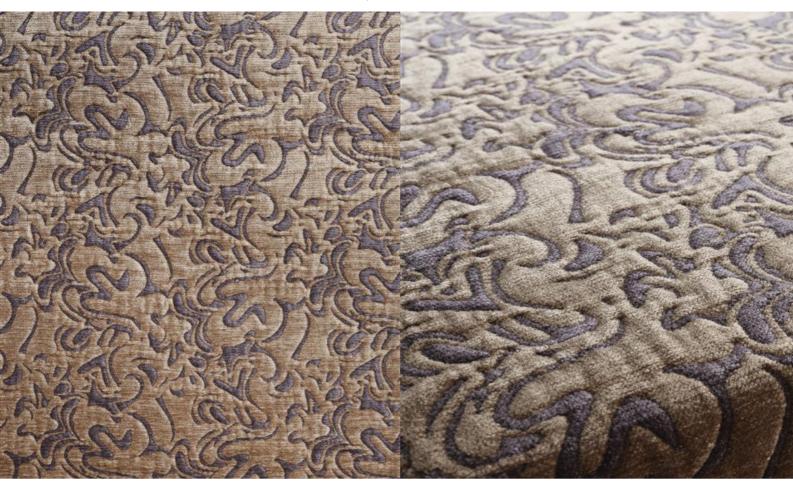

## **IMAGINE** 049

Upholstery fabric, voluminous, woven from a chenille yarn and with two-coloured retro design

| Collection:       | Imagine                      |
|-------------------|------------------------------|
| Material:         | 55 % CV   31 % CO   14 % PES |
| Color variations: | 7                            |
| Total width:      | 123.00 cm                    |
| Rapport width:    | 31,0 cm                      |
| Rapport height:   | 20,5 cm                      |
| l laawa.          |                              |