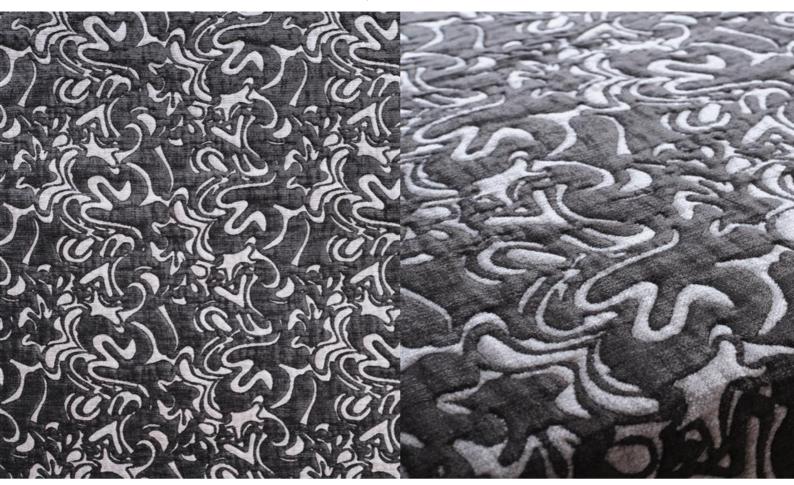

## **IMAGINE 048**

Upholstery fabric, voluminous, woven from a chenille yarn and with two-coloured retro design

| Collection:                   | Imagine                      |
|-------------------------------|------------------------------|
| Material:                     | 55 % CV   31 % CO   14 % PES |
| Color variations:             | 7                            |
| Total width:                  | 123.00 cm                    |
| Rapport width:                | 31,0 cm                      |
| Rapport height:               | 20,5 cm                      |
| Usage:                        |                              |
| $\mathbf{\tilde{\mathbf{A}}}$ |                              |