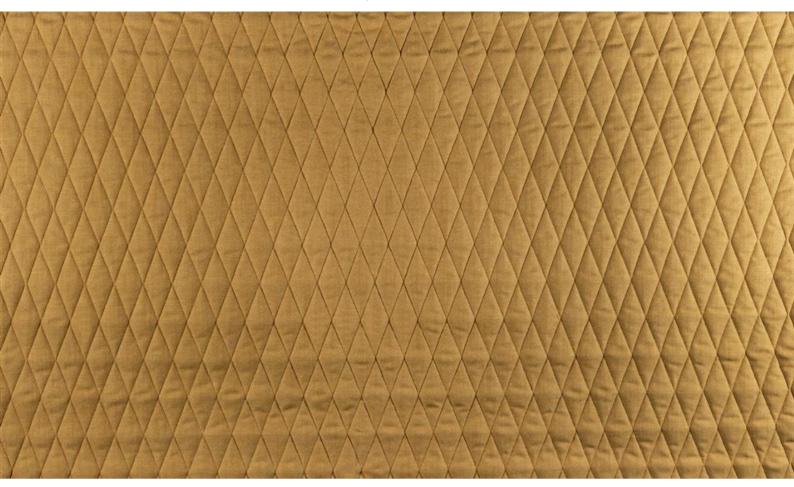

## HOMELY RHOMB 020

Quilted fabric made of a upholstery fabric in a natural linen look with a diamond quilting, flame retardant

| Collection:       | Select                                                                                                                                                  |
|-------------------|---------------------------------------------------------------------------------------------------------------------------------------------------------|
| Material:         | Oberstoff   Face Fabric : FR 54 % PES  <br>36 % CV   10 % LI; Füllung   Filling : FR<br>100 % PES; Futter   Lining : FR 100 %<br>PP; Steppfaden   Stitc |
| Color variations: | 1                                                                                                                                                       |
| Total width:      | 140.00 cm                                                                                                                                               |
| Rapport width:    | 5,0 cm                                                                                                                                                  |
| Rapport height:   | 15,0 cm                                                                                                                                                 |
| Usage:            |                                                                                                                                                         |
| Mark:             |                                                                                                                                                         |
| Flame retardant   |                                                                                                                                                         |
| Care instructions | :                                                                                                                                                       |
|                   |                                                                                                                                                         |
| Fire protection:  |                                                                                                                                                         |
| EN 1021 1 & 2     |                                                                                                                                                         |