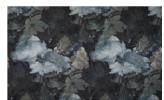

## **HEYDAY** 069

Decorative fabric, woven from a pure linen yarn and printed with a graphically shifted yet naturalistic floral design

| Collection:       | Fairytale |
|-------------------|-----------|
| Material:         | 100 % LI  |
| Color variations: | 5         |
| Total width:      | 138.00 cm |
| Rapport width:    | 69,0 cm   |
| Rapport height:   | 116,0 cm  |
| 11                |           |