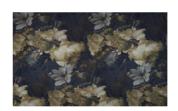

## **HEYDAY** 069

Decorative fabric, woven from a pure linen yarn and printed with a graphically shifted yet naturalistic floral design

| Collection:       | Fairytale |
|-------------------|-----------|
| Material:         | 100 % LI  |
| Color variations: | 5         |
| Total width:      | 138.00 cm |
| Rapport width:    | 69,0 cm   |
| Rapport height:   | 116,0 cm  |
| 11                |           |

## Available colours:

Heyday 029

Heyday 049

Heyday 039

Heyday 059