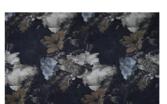

## **HEYDAY** 069

Decorative fabric, woven from a pure linen yarn and printed with a graphically shifted yet naturalistic floral design

| Collection:       | Fairytale |
|-------------------|-----------|
| Material:         | 100 % LI  |
| Color variations: | 5         |
| Total width:      | 138.00 cm |
| Rapport width:    | 69,0 cm   |
| Rapport height:   | 116,0 cm  |
| 11                |           |