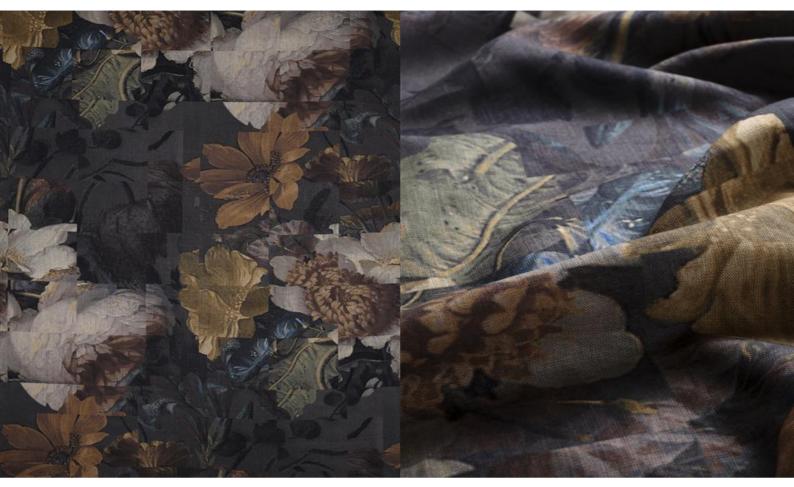

## **HEYDAY** 069

Decorative fabric, woven from a pure linen yarn and printed with a graphically shifted yet naturalistic floral design

| Collection:       | Fairytale |
|-------------------|-----------|
| Material:         | 100 % LI  |
| Color variations: | 5         |
| Total width:      | 138.00 cm |
| Rapport width:    | 69,0 cm   |
| Rapport height:   | 116,0 cm  |
| 11                |           |