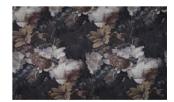

## **HEYDAY** 069

Decorative fabric, woven from a pure linen yarn and printed with a graphically shifted yet naturalistic floral design

| Collection:       | Fairytale |
|-------------------|-----------|
| Material:         | 100 % LI  |
| Color variations: | 5         |
| Total width:      | 138.00 cm |
| Rapport width:    | 69,0 cm   |
| Rapport height:   | 116,0 cm  |
| 11                |           |