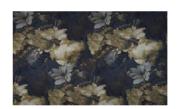

## **HEYDAY** 049

Decorative fabric, woven from a pure linen yarn and printed with a graphically shifted yet naturalistic floral design

| Collection:       | Fairytale |
|-------------------|-----------|
| Material:         | 100 % LI  |
| Color variations: | 5         |
| Total width:      | 138.00 cm |
| Rapport width:    | 69,0 cm   |
| Rapport height:   | 116,0 cm  |
| Lloodor           |           |

## Available colours:

Heyday 029

Heyday 059

Heyday 039

Heyday o69