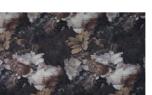

## **HEYDAY** 049

Decorative fabric, woven from a pure linen yarn and printed with a graphically shifted yet naturalistic floral design

| Collection:       | Fairytale |
|-------------------|-----------|
| Material:         | 100 % LI  |
| Color variations: | 5         |
| Total width:      | 138.00 cm |
| Rapport width:    | 69,0 cm   |
| Rapport height:   | 116,0 cm  |
| Lloodor           |           |

## Available colours:

Heyday 029

Heyday 059

Heyday 039

Heyday o69