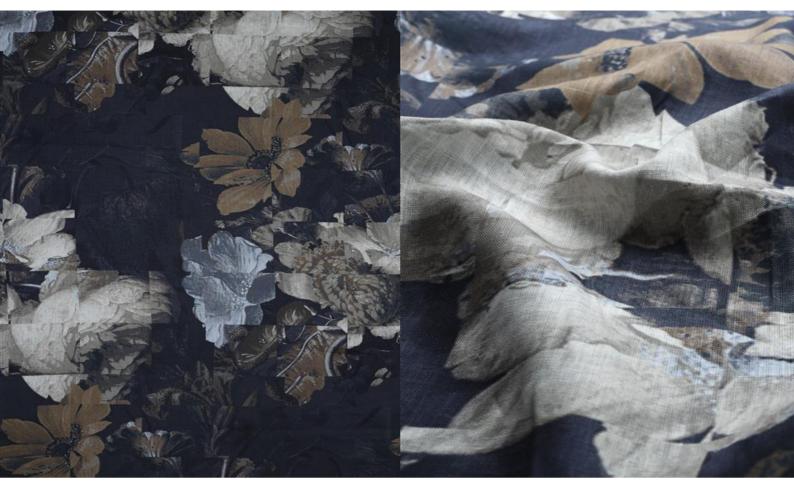

## **HEYDAY** 049

Decorative fabric, woven from a pure linen yarn and printed with a graphically shifted yet naturalistic floral design

| Collection:       | Fairytale |
|-------------------|-----------|
| Material:         | 100 % LI  |
| Color variations: | 5         |
| Total width:      | 138.00 cm |
| Rapport width:    | 69,0 cm   |
| Rapport height:   | 116,0 cm  |
| Lloodor           |           |