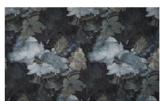

## HEYDAY 029

Decorative fabric, woven from a pure linen yarn and printed with a graphically shifted yet naturalistic floral design

| Collection:       | Fairytale |
|-------------------|-----------|
| Material:         | 100 % LI  |
| Color variations: | 5         |
| Total width:      | 138.00 cm |
| Rapport width:    | 69,0 cm   |
| Rapport height:   | 116,0 cm  |
| 11                |           |