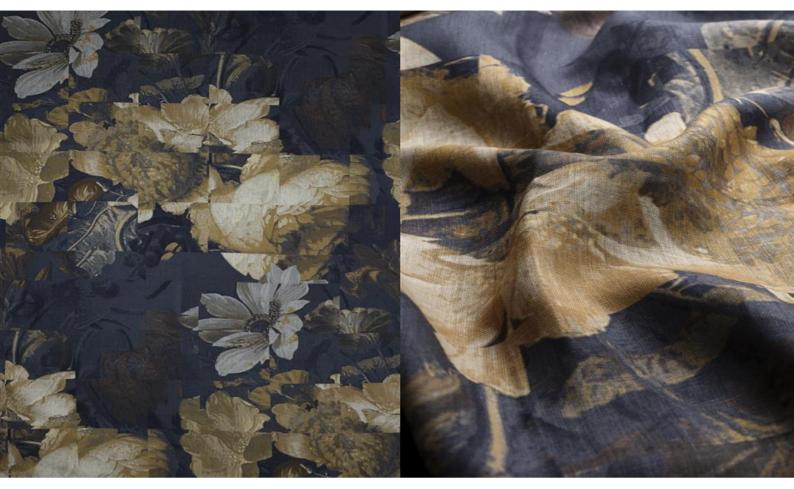

## HEYDAY 029

Decorative fabric, woven from a pure linen yarn and printed with a graphically shifted yet naturalistic floral design

| Collection:       | Fairytale |
|-------------------|-----------|
| Material:         | 100 % LI  |
| Color variations: | 5         |
| Total width:      | 138.00 cm |
| Rapport width:    | 69,0 cm   |
| Rapport height:   | 116,0 cm  |
| 11                |           |