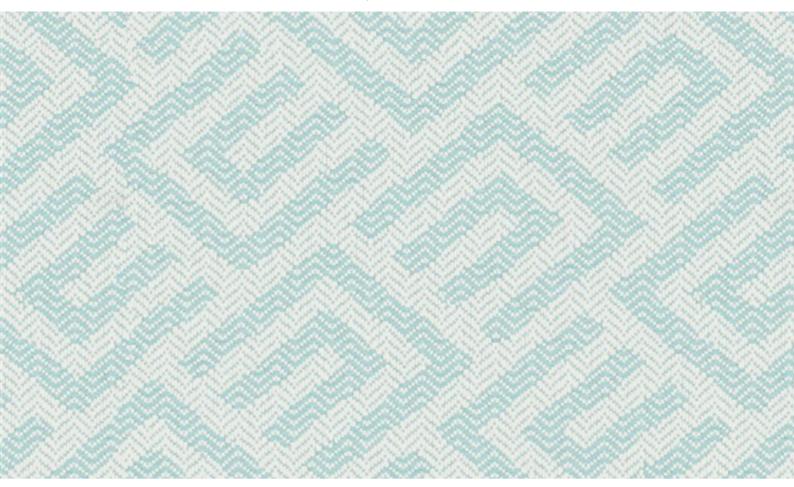

## HELIA 089

In - & Outdoor upholstery fabric, combining a shimmering and a matt yarn into two layered weaves

## Available colours:

| Collection:       | Sunday In- & Outdoor |
|-------------------|----------------------|
| Material:         | 100 % PP             |
| Color variations: | 5                    |
| Total width:      | 142.00 cm            |
| Usable width:     | 140.00 cm            |
| Rapport width:    | 17,5 cm              |
| Rapport height:   | 17,5 cm              |
| lleade:           |                      |