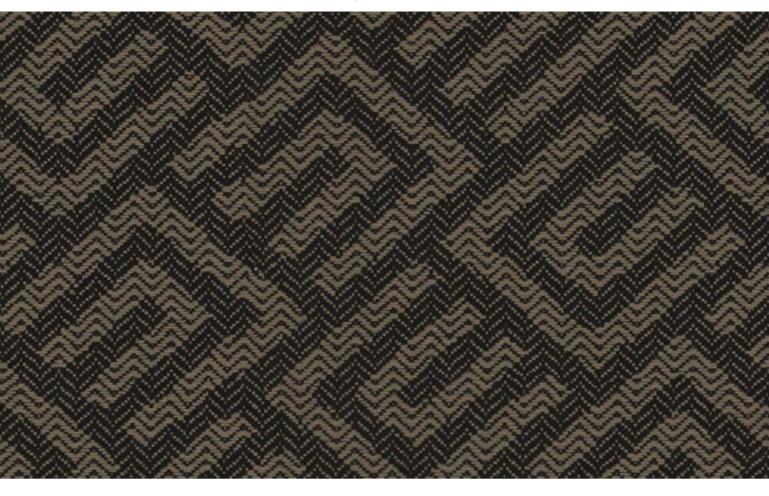

## HELIA 049

In - & Outdoor upholstery fabric, combining a shimmering and a matt yarn into two layered weaves

| Collection:       | Sunday In- & Outdoor |
|-------------------|----------------------|
| Material:         | 100 % PP             |
| Color variations: | 5                    |
| Total width:      | 142.00 cm            |
| Usable width:     | 140.00 cm            |
| Rapport width:    | 17,5 cm              |
| Rapport height:   | 17,5 cm              |
|                   | 170                  |