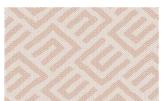

## HELIA 010

In - & Outdoor upholstery fabric, combining a shimmering and a matt yarn into two layered weaves

| Collection:       | Sunday In- & Outdoor |
|-------------------|----------------------|
| Material:         | 100 % PP             |
| Color variations: | 5                    |
| Total width:      | 142.00 cm            |
| Usable width:     | 140.00 cm            |
| Rapport width:    | 17,5 cm              |
| Rapport height:   | 17,5 cm              |
| Usage.            |                      |

Usage:

Mark: Washable Stain protection Outdoor

Care instructions:

Available colours:

Helia 079

Helia 059

Helia 089

Special notes:
water repellent
Oekotex 100 certified
mildew resistant
UV restistant
high lightfastness
odour resistant
anti-bacterial | microbial
\*Fibre Guard Outdoor
anti-microbial