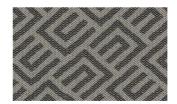

## HELIA 010

In - & Outdoor upholstery fabric, combining a shimmering and a matt yarn into two layered weaves

| Collection:       | Sunday In- & Outdoor |
|-------------------|----------------------|
| Material:         | 100 % PP             |
| Color variations: | 5                    |
| Total width:      | 142.00 cm            |
| Usable width:     | 140.00 cm            |
| Rapport width:    | 17,5 cm              |
| Rapport height:   | 17,5 cm              |
| Usage.            |                      |

Usage:

Mark: Washable Stain protection Outdoor

Care instructions:

Available colours:

Helia 079

Helia 059

Helia 089

Special notes:
water repellent
Oekotex 100 certified
mildew resistant
UV restistant
high lightfastness
odour resistant
anti-bacterial | microbial
\*Fibre Guard Outdoor
anti-microbial