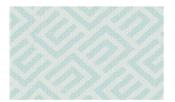

## HELIA 010

In - & Outdoor upholstery fabric, combining a shimmering and a matt yarn into two layered weaves

| Collection:       | Sunday In- & Outdoor |
|-------------------|----------------------|
| Material:         | 100 % PP             |
| Color variations: | 5                    |
| Total width:      | 142.00 cm            |
| Usable width:     | 140.00 cm            |
| Rapport width:    | 17,5 cm              |
| Rapport height:   | 17,5 cm              |
| Usage.            |                      |

Usage:

Mark: Washable Stain protection Outdoor

Care instructions:

Available colours:

Helia 079

Helia 059

Helia 089

Special notes:
water repellent
Oekotex 100 certified
mildew resistant
UV restistant
high lightfastness
odour resistant
anti-bacterial | microbial
\*Fibre Guard Outdoor
anti-microbial