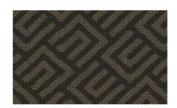

## HELIA 010

In - & Outdoor upholstery fabric, combining a shimmering and a matt yarn into two layered weaves

| Collection:       | Sunday In- & Outdoor |
|-------------------|----------------------|
| Material:         | 100 % PP             |
| Color variations: | 5                    |
| Total width:      | 142.00 cm            |
| Usable width:     | 140.00 cm            |
| Rapport width:    | 17,5 cm              |
| Rapport height:   | 17,5 cm              |
| Usage.            |                      |

Usage:

Mark: Washable Stain protection Outdoor

Care instructions:

Available colours:

Helia 079

Helia 059

Helia 089

Special notes:
water repellent
Oekotex 100 certified
mildew resistant
UV restistant
high lightfastness
odour resistant
anti-bacterial | microbial
\*Fibre Guard Outdoor
anti-microbial