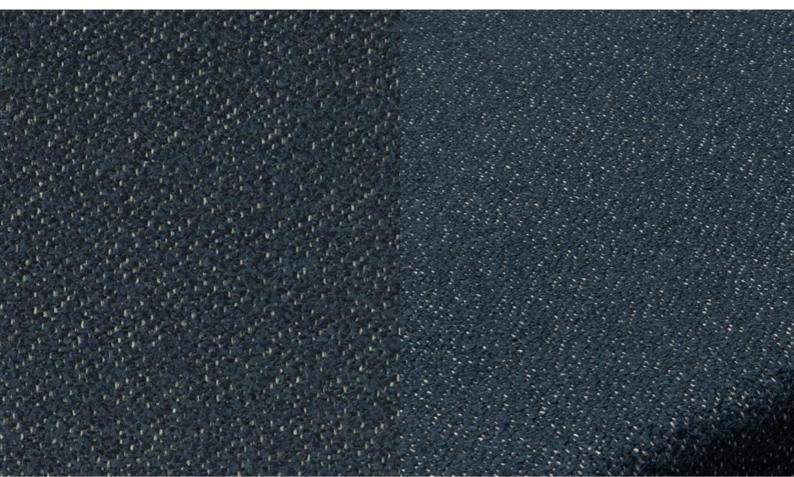

## GLEE o8o

FR upholstery fabric with a mottled look, woven in two colours in a robust weave with a dominant colour and a background colour

| Collection:       | Viva                                         |
|-------------------|----------------------------------------------|
| Material:         | FR 36 % PES   35 % PAN   28 % CO   1 %<br>PA |
| Color variations: | 9                                            |
| Total width:      | 140.00 cm                                    |
| Usage:            |                                              |
| A B S             |                                              |
| Mark:             |                                              |
| Flame retardant   |                                              |
| Washable          |                                              |
| Stain protection  |                                              |
| Care instructions | :                                            |
| ₩ <u>₩</u> ₩₽     |                                              |
|                   |                                              |