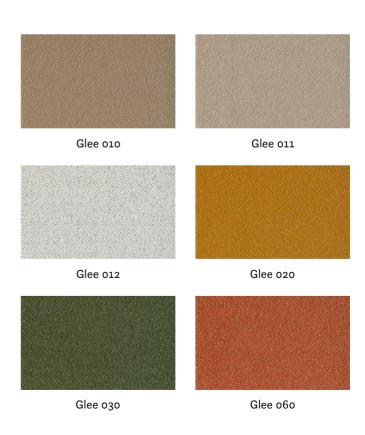

Fire protection: EN 1021 1 & 2

Available colours:

Special notes: minimum order quantity 1 meter Oekotex 100 certified \*EasyClean | Spotless technology for easy cleaning with water and dry cloth for gently rub.

The illustrations are not color-coded.

Glee 070

Glee 081