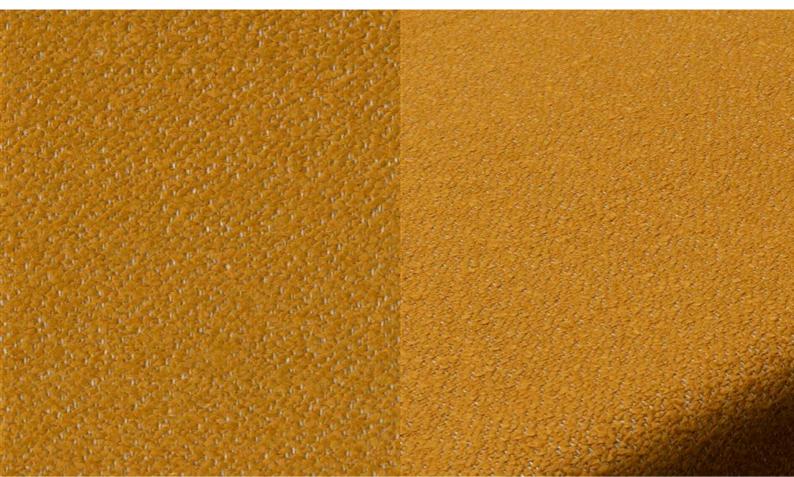

## GLEE 020

FR upholstery fabric with a mottled look, woven in two colours in a robust weave with a dominant colour and a background colour

| Collection:       | Viva                                         |
|-------------------|----------------------------------------------|
| Material:         | FR 36 % PES   35 % PAN   28 % CO   1 %<br>PA |
| Color variations: | 9                                            |
| Total width:      | 140.00 cm                                    |
| Usage:            |                                              |
|                   |                                              |
| Mark:             |                                              |
| Flame retardant   |                                              |
| Washable          |                                              |
| Stain protection  |                                              |
| Care instructions |                                              |
| Fire protection:  |                                              |

## Available colours:

Special notes: minimum order quantity 1 meter Oekotex 100 certified \*EasyClean | Spotless technology for easy cleaning with water and dry cloth for gently rub.

The illustrations are not color-coded.