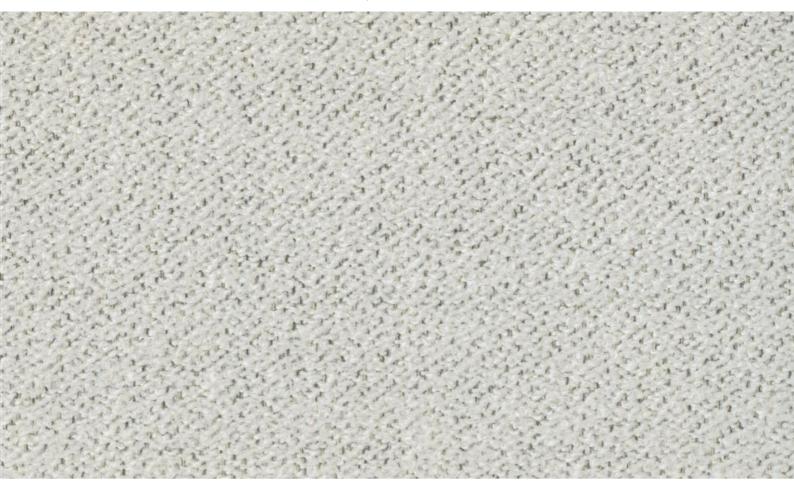

## **GLEE 012**

FR upholstery fabric with a mottled look, woven in two colours in a robust weave with a dominant colour and a background colour

| Collection:        | Viva                                         |
|--------------------|----------------------------------------------|
| Material:          | FR 36 % PES   35 % PAN   28 % CO   1 %<br>PA |
| Color variations:  | 9                                            |
| Total width:       | 140.00 cm                                    |
| Usage:             |                                              |
| A B S              |                                              |
| Mark:              |                                              |
| Flame retardant    |                                              |
| Washable           |                                              |
| Stain protection   |                                              |
| Care instructions: | · · · · · · · · · · · · · · · · · · ·        |
| ₩&& ©              |                                              |
| Fire protection:   |                                              |
| EN 1021 1 & 2      |                                              |

 Glee 010
 Glee 011

 Glee 020
 Glee 030

 Glee 020
 Glee 030

 Glee 020
 Glee 030

 Glee 020
 Glee 030

Special notes: minimum order quantity 1 meter Oekotex 100 certified \*EasyClean | Spotless technology for easy cleaning with water and dry cloth for gently rub.