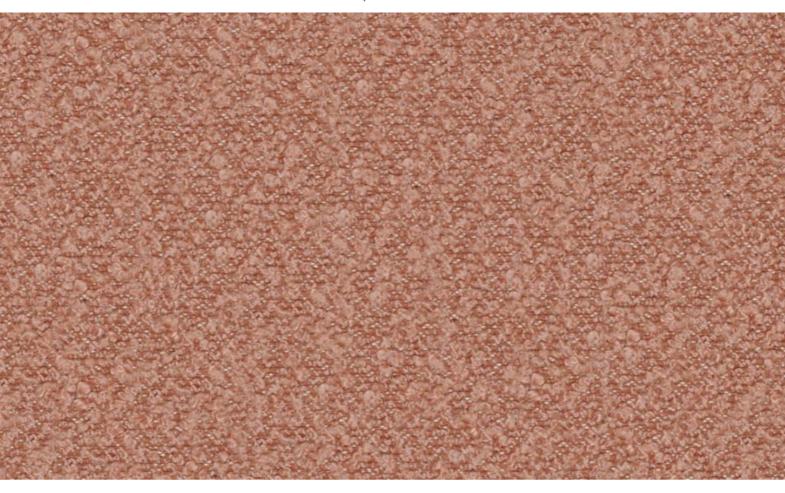

## **GLADE** 050

In - & Outdoor upholstery fabric, woven from a bouclé yarn with a subtle bi-colour look

| Collection:       | Sunday In- & Outdoor |
|-------------------|----------------------|
| Material:         | 93 % PP   7 % PES    |
| Color variations: | 4                    |
| Total width:      | 142.00 cm            |
| Usable width:     | 140.00 cm            |