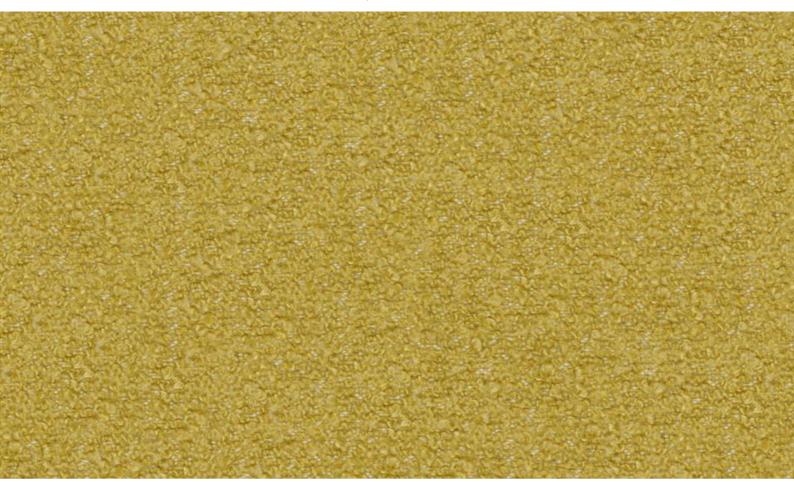

## GLADE 020

In - & Outdoor upholstery fabric, woven from a bouclé yarn with a subtle bi-colour look

| Available | colours: |
|-----------|----------|
| ,anabio   | 00104101 |

| Collection:       | Sunday In- & Outdoor |
|-------------------|----------------------|
| Material:         | 93 % PP   7 % PES    |
| Color variations: | 4                    |
| Total width:      | 142.00 cm            |
| Usable width:     | 140.00 cm            |
| Usage:            |                      |