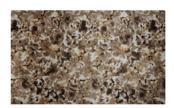

## **FUSION 049**

Upholstery fabric, a slightly shimmering jacquard velour with an abstract print design in a floral look, irregular surface structure with selective dents

| Collection:       | Fusion       |
|-------------------|--------------|
| Material:         | FR 100 % PES |
| Color variations: | 5            |
| Total width:      | 138.00 cm    |
| Rapport width:    | 39,5 cm      |
| Rapport height:   | 65,0 cm      |
| I Iaawa.          |              |

Usage:

Mark:

Flame retardant

Care instructions:

Available colours:

Fusion 019

Fusion 048

Fusion 039