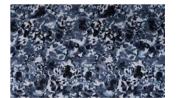

## **FUSION 049**

Upholstery fabric, a slightly shimmering jacquard velour with an abstract print design in a floral look, irregular surface structure with selective dents

| Collection:       | Fusion       |
|-------------------|--------------|
| Material:         | FR 100 % PES |
| Color variations: | 5            |
| Total width:      | 138.00 cm    |
| Rapport width:    | 39,5 cm      |
| Rapport height:   | 65,0 cm      |
| I Iaawa.          |              |

Usage:



Mark:

Flame retardant

Care instructions:





Available colours:



Fusion 019



Fusion 048



Fusion 039



Fusion o89

## Special notes:

piece dyed - check for colour match before processing Shiny Patches in pile fabrics are merely optical and not a reason for complaint.

print - inevitable colour deviations - before processing compare colours and batches

The illustrations are not color-coded.