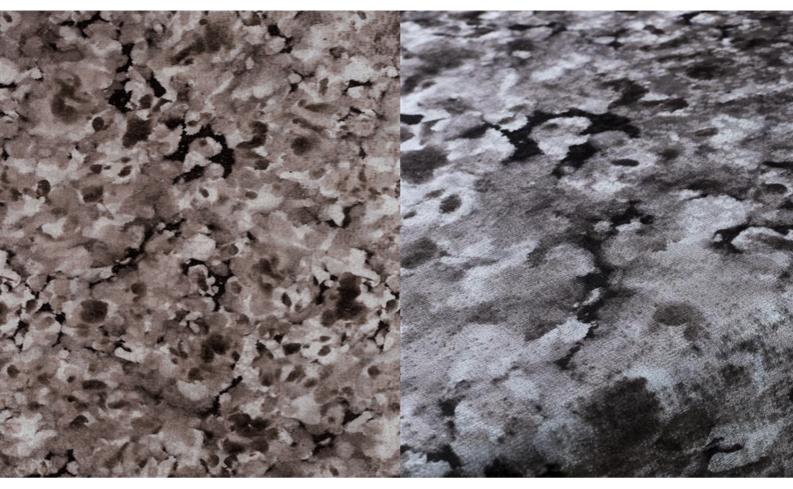

## **FUSION 049**

Upholstery fabric, a slightly shimmering jacquard velour with an abstract print design in a floral look, irregular surface structure with selective dents

| Collection:       | Fusion       |
|-------------------|--------------|
| Material:         | FR 100 % PES |
| Color variations: | 5            |
| Total width:      | 138.00 cm    |
| Rapport width:    | 39,5 cm      |
| Rapport height:   | 65,0 cm      |
| I Iaawa.          |              |