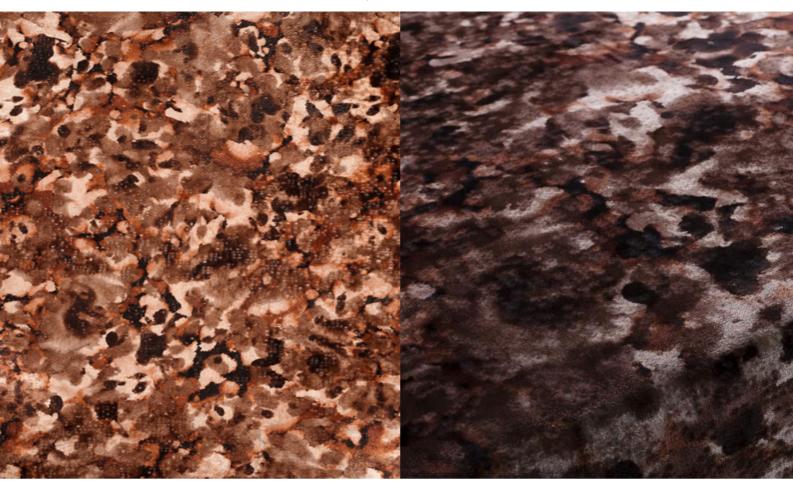

## **FUSION 048**

Upholstery fabric, a slightly shimmering jacquard velour with an abstract print design in a floral look, irregular surface structure with selective dents

| Collection:       | Fusion       |
|-------------------|--------------|
| Material:         | FR 100 % PES |
| Color variations: | 5            |
| Total width:      | 138.00 cm    |
| Rapport width:    | 39,5 cm      |
| Rapport height:   | 65,0 cm      |
| Lloogo            |              |