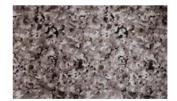

## **FUSION 048**

Upholstery fabric, a slightly shimmering jacquard velour with an abstract print design in a floral look, irregular surface structure with selective dents

| Collection:       | Fusion       |
|-------------------|--------------|
| Material:         | FR 100 % PES |
| Color variations: | 5            |
| Total width:      | 138.00 cm    |
| Rapport width:    | 39,5 cm      |
| Rapport height:   | 65,0 cm      |
| Lloogo            |              |

## Special notes:

Piece dyed - check for colour match before processing Shiny Patches in pile fabrics are merely optical and not a reason for complaint.

print - inevitable colour deviations - before processing compare colours and batches