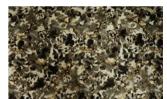

## **FUSION 048**

Upholstery fabric, a slightly shimmering jacquard velour with an abstract print design in a floral look, irregular surface structure with selective dents

| Collection:       | Fusion       |
|-------------------|--------------|
| Material:         | FR 100 % PES |
| Color variations: | 5            |
| Total width:      | 138.00 cm    |
| Rapport width:    | 39,5 cm      |
| Rapport height:   | 65,0 cm      |
| Lloogo            |              |

## Special notes:

Piece dyed - check for colour match before processing Shiny Patches in pile fabrics are merely optical and not a reason for complaint.

print - inevitable colour deviations - before processing compare colours and batches