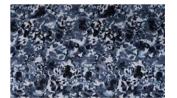

## **FUSION 048**

Upholstery fabric, a slightly shimmering jacquard velour with an abstract print design in a floral look, irregular surface structure with selective dents

| Collection:       | Fusion       |
|-------------------|--------------|
| Material:         | FR 100 % PES |
| Color variations: | 5            |
| Total width:      | 138.00 cm    |
| Rapport width:    | 39,5 cm      |
| Rapport height:   | 65,0 cm      |
| Lloogo            |              |

## Special notes:

Piece dyed - check for colour match before processing Shiny Patches in pile fabrics are merely optical and not a reason for complaint.

print - inevitable colour deviations - before processing compare colours and batches