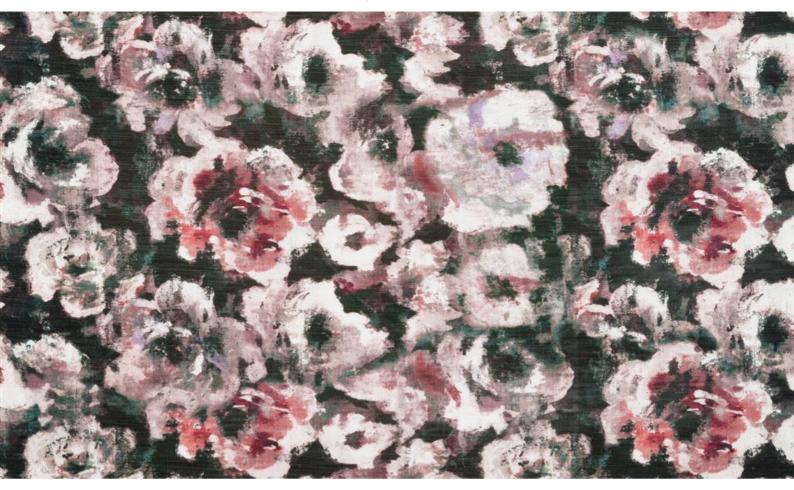

## FRIDA 059°

Velours with extensive flower print, extremely hard-wearing; suitable as upholstery and decorative fabric

| Collection:       | Frida     |
|-------------------|-----------|
| Material:         | 100 % PES |
| Color variations: | 5         |
| Total width:      | 140.00 cm |
| Rapport width:    | 140,0 cm  |
| Rapport height:   | 173,0 cm  |
| Usage:            |           |