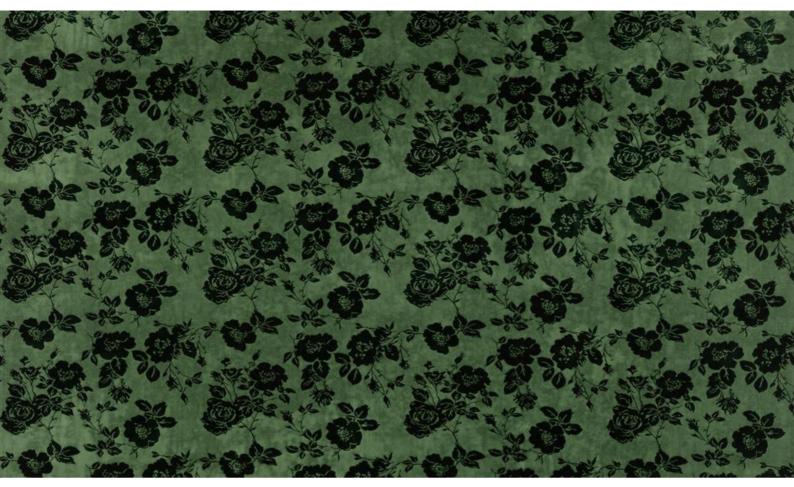

## FIORI 030

Upholstery fabric, woven as a velour with graphic design and matt/gloss effect, result of different materials

| Collection:       | Bellezza                     |
|-------------------|------------------------------|
| Material:         | 44 % CV   30 % CO   26 % PES |
| Color variations: | 6                            |
| Total width:      | 145.00 cm                    |
| Rapport width:    | 37,0 cm                      |
| Rapport height:   | 27,0 cm                      |
| Usage:            |                              |
| A B S             |                              |