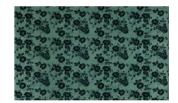

## FIORI 030

Upholstery fabric, woven as a velour with graphic design and matt/gloss effect, result of different materials

| Collection:       | Bellezza                     |
|-------------------|------------------------------|
| Material:         | 44 % CV   30 % CO   26 % PES |
| Color variations: | 6                            |
| Total width:      | 145.00 cm                    |
| Rapport width:    | 37,0 cm                      |
| Rapport height:   | 27,0 cm                      |
| Usage:            |                              |
| A B S             |                              |

Care instructions:  $(X) \land X \land P \land P$ 

Available colours:

Fiori 020

Fiori 050

Fiori o8o

Fiori 032

Fiori o6o

Special notes: Oekotex 100 certified Shiny Patches in pile fabrics are merely optical and not a reason for complaint.