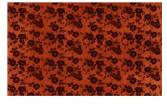

## FIORI 030

Upholstery fabric, woven as a velour with graphic design and matt/gloss effect, result of different materials

| Collection:       | Bellezza                     |
|-------------------|------------------------------|
| Material:         | 44 % CV   30 % CO   26 % PES |
| Color variations: | 6                            |
| Total width:      | 145.00 cm                    |
| Rapport width:    | 37,0 cm                      |
| Rapport height:   | 27,0 cm                      |
| Usage:            |                              |
| A B S             |                              |

Care instructions:  $(X) \land X \land P \land P$ 

Available colours:

Fiori 020

Fiori 050

Fiori o8o

Fiori 032

Fiori o6o

Special notes: Oekotex 100 certified Shiny Patches in pile fabrics are merely optical and not a reason for complaint.