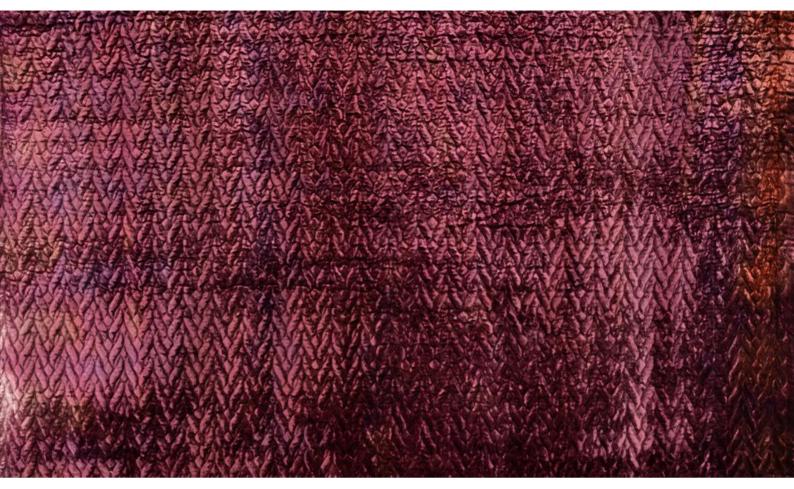

## FINESSE 050

Velours, padded and quilted in a cable stitch, colour gradient by means of spray dye, hard-wearing; suitable as upholstery fabric

| Collection:       | Frida                                                                                            |
|-------------------|--------------------------------------------------------------------------------------------------|
| Material:         | Oberstoff   Face Fabric : 100 % CV<br>Füllung   Filling: 100 % PES<br>Futter   Lining: 100 % PES |
| Color variations: | 4                                                                                                |

Color variations:4Total width:131.00 cmRapport width:5,0 cmRapport height:4,5 cm

Usage:

Care instructions:

Special notes:

The Article is "spray dyed" (i.e. using color sprays). The desired effect is an irregular repeat.

Oekotex 100 certified

Shiny Patches in pile fabrics are merely optical and not a reason for complaint.