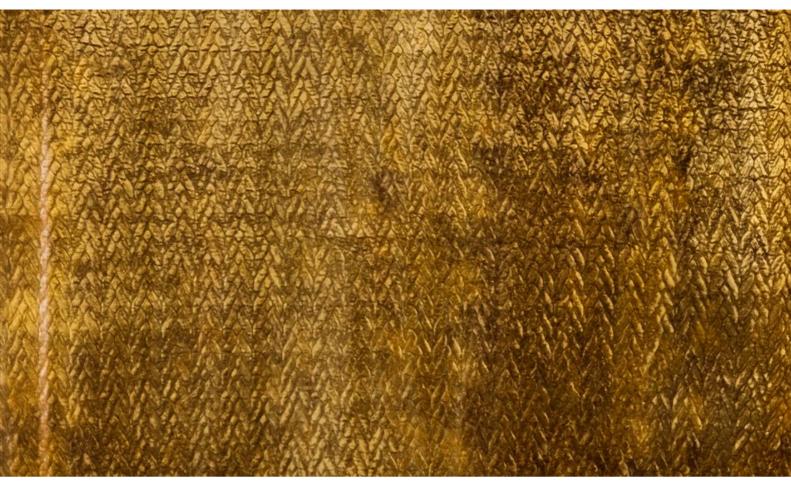

## FINESSE 020

Velours, padded and quilted in a cable stitch, colour gradient by means of spray dye, hard-wearing; suitable as upholstery fabric

| Collection:       | Frida                                                                                            |
|-------------------|--------------------------------------------------------------------------------------------------|
| Material:         | Oberstoff   Face Fabric : 100 % CV<br>Füllung   Filling: 100 % PES<br>Futter   Lining: 100 % PES |
| Color variations: | 4                                                                                                |
| Total width:      | 131.00 cm                                                                                        |

Usage:

Care instructions:

Rapport width:

Rapport height:

Special notes:

The Article is "spray dyed" (i.e. using color sprays). The desired effect is an irregular repeat.

Oekotex 100 certified

Shiny Patches in pile fabrics are merely optical and not a reason for complaint.