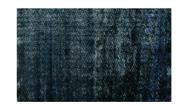

--------|--------------------------------------------------------------------------------------------------|
| Material:         | Oberstoff   Face Fabric : 100 % CV<br>Füllung   Filling: 100 % PES<br>Futter   Lining: 100 % PES |
| Color variations: | 4                                                                                                |
| Total width:      | 131.00 cm                                                                                        |

Usage:



Care instructions:

Rapport width:

Rapport height:



Special notes:

The Article is "spray dyed" (i.e. using color sprays). The desired effect is an irregular repeat.

Oekotex 100 certified

Shiny Patches in pile fabrics are merely optical and not a reason for complaint.

## Available colours:







Finesse 050



Finesse 081