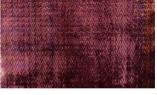

## FINESSE 020

Velours, padded and quilted in a cable stitch, colour gradient by means of spray dye, hard-wearing; suitable as upholstery fabric

| Collection:       | Frida                                                                                            |
|-------------------|--------------------------------------------------------------------------------------------------|
| Material:         | Oberstoff   Face Fabric : 100 % CV<br>Füllung   Filling: 100 % PES<br>Futter   Lining: 100 % PES |
| Color variations: | 4                                                                                                |
| Total width:      | 131.00 cm                                                                                        |

Usage:

Care instructions:

Rapport width:

Rapport height:

Special notes:

The Article is "spray dyed" (i.e. using color sprays). The desired effect is an irregular repeat.

Oekotex 100 certified

Shiny Patches in pile fabrics are merely optical and not a reason for complaint.