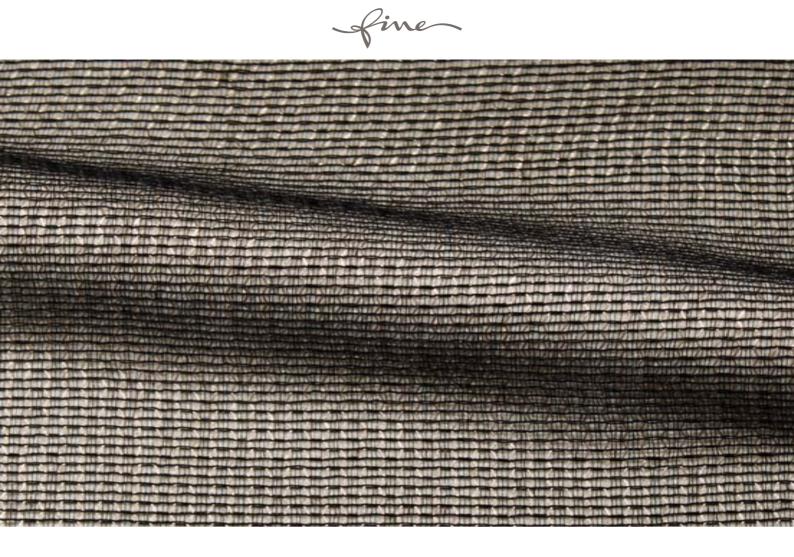

## **FEE 040**

Decorative fabric, woven as a transparent, two-coloured cheesecloth fabric made of fine yarn with metallic effects in the weft

| Collection:       | Verticals |
|-------------------|-----------|
| Material:         | 100 % PES |
| Color variations: | 9         |
| Total width:      | 300.00 cm |
| Usage:            |           |

Mark: Washable Room-high

Care instructions:  $30^{\prime}$ 

 Fe 01
 Fe 01

 Fe 02
 Fe 02

 Fe 03
 Fe 03

 Fe 04
 Fe 04

 Fe 05
 Fe 03

 Fe 04
 Fe 04