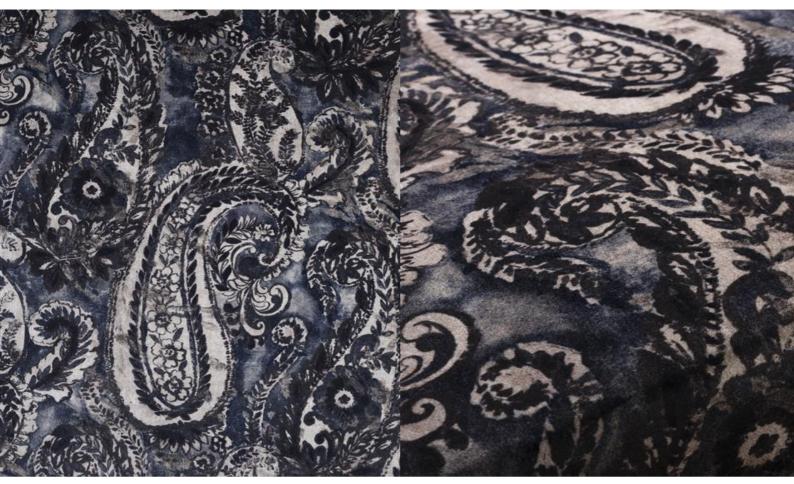

## **FANTASIA 089**

Upholstery fabric, woven as a velour and printed with a paisley pattern

| Collection:       | Fairytale |
|-------------------|-----------|
| Material:         | 100 % PES |
| Color variations: | 4         |
| Total width:      | 140.00 cm |
| Rapport width:    | 70,0 cm   |
| Rapport height:   | 63,5 cm   |
| Usage:            |           |
|                   |           |

Mark: Washable

Special notes: Oekotex 100 certified piece dyed - check for colour match before processing Shiny Patches in pile fabrics are merely optical and not a reason for complaint. anti-bacterial | microbial print - inevitable colour deviations - before processing compare colours and batches Available colours: