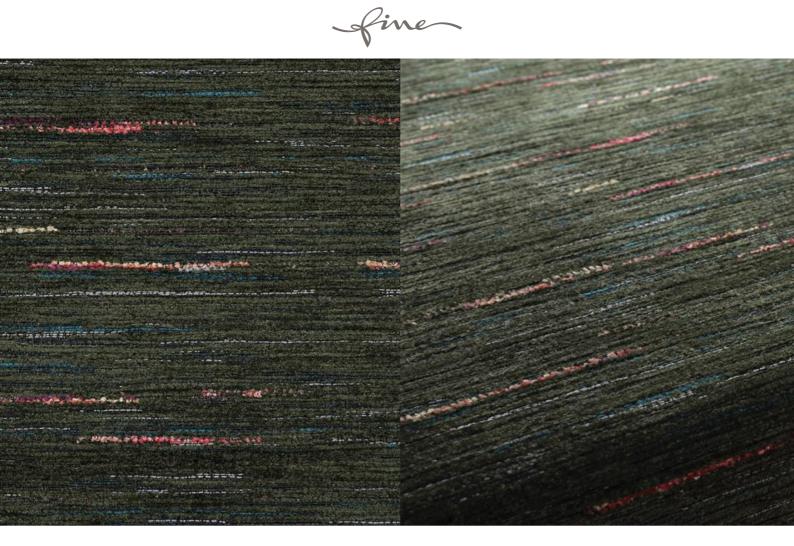

## **ELEMENTS 039**

Upholstery fabric, woven from a chenille yarn, with horizontal accents achieved by a coloured effect yarn

| Collection:       | Elements                             |
|-------------------|--------------------------------------|
| Material:         | 53 % CV   27 % PES   18 % CO   2 % L |
| Color variations: | 7                                    |
| Total width:      | 138.00 cm                            |
| Usage:            |                                      |

## Available colours:

Elements 019

Elements 048

Elements 049

Elements 079

Elements o69

Elements 089

Special notes: horizontal stripe Oekotex 100 certified Shiny Patches in pile fabrics are merely optical and not a reason for complaint.