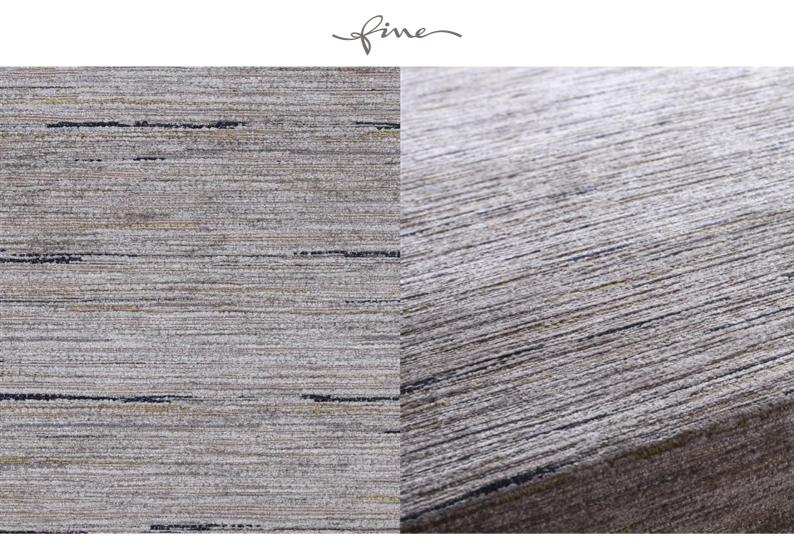

## **ELEMENTS 019**

Upholstery fabric, woven from a chenille yarn, with horizontal accents achieved by a coloured effect yarn

| Collection:       | Elements                             |
|-------------------|--------------------------------------|
| Material:         | 53 % CV   27 % PES   18 % CO   2 % L |
| Color variations: | 7                                    |
| Total width:      | 138.00 cm                            |
| Usage:            |                                      |

RB Ø

Care instructions:  $\bigotimes \bigotimes \frown \bigcirc \bigotimes$ 

Available colours:

Elements 039

Elements 048

Elements 049

Elements 079

Elements o6g

Elements 089

Special notes: horizontal stripe Oekotex 100 certified Shiny Patches in pile fabrics are merely optical and not a reason for complaint.

The illustrations are not color-coded.