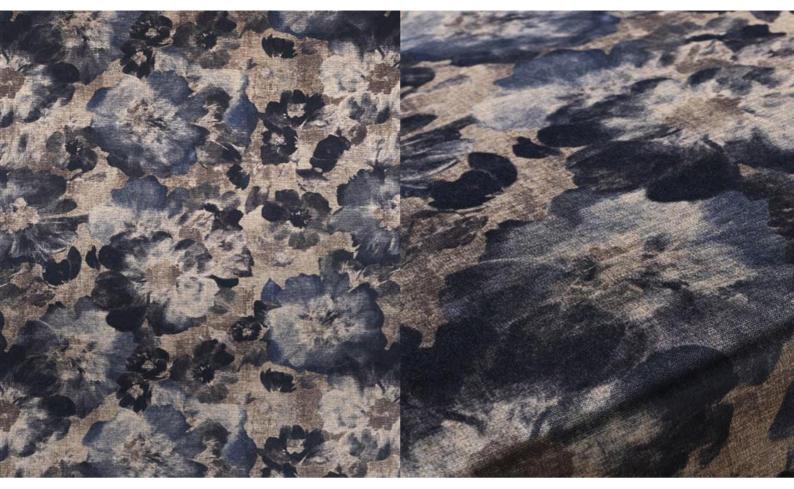

## **DREAMS 089**

Upholstery fabric, woven as a velour and printed with a floral design in watercolour style

| Collection:       | Fairytale |
|-------------------|-----------|
| Material:         | 100 % PES |
| Color variations: | 4         |
| Total width:      | 140.00 cm |
| Rapport width:    | 50,5 cm   |
| Rapport height:   | 50,5 cm   |