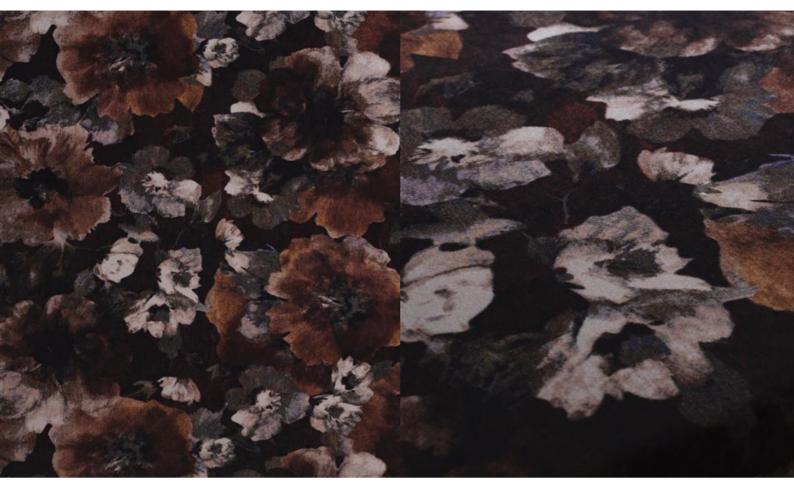

## DREAMS 069

Upholstery fabric, woven as a velour and printed with a floral design in watercolour style

| Fairytale |
|-----------|
| 100 % PES |
| 4         |
| 140.00 cm |
| 50,5 cm   |
| 50,5 cm   |
|           |