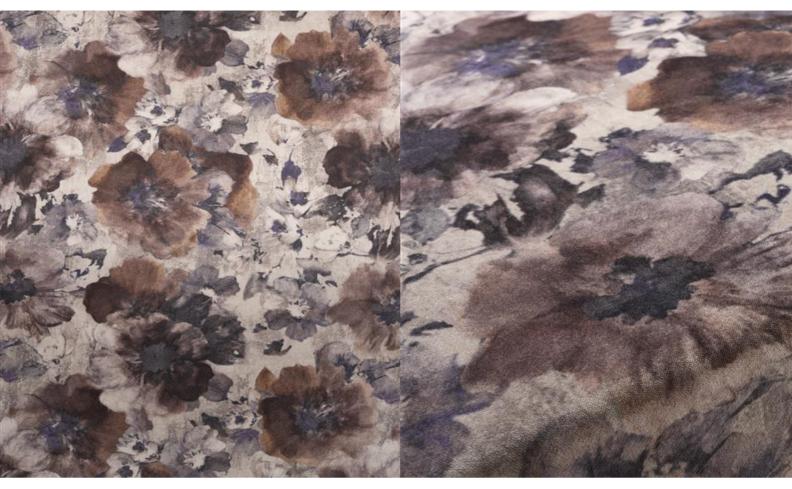

## DREAMS 049

Upholstery fabric, woven as a velour and printed with a floral design in watercolour style

| Collection:       | Fairytale |
|-------------------|-----------|
| Material:         | 100 % PES |
| Color variations: | 4         |
| Total width:      | 140.00 cm |
| Rapport width:    | 50,5 cm   |
| Rapport height:   | 50,5 cm   |