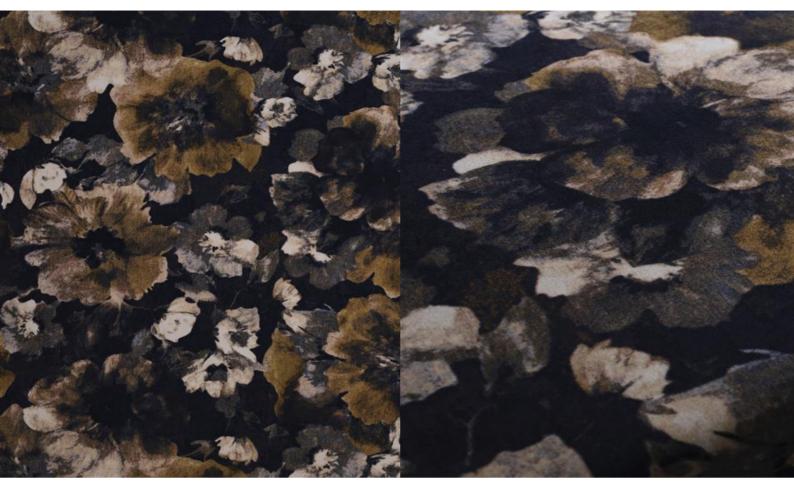

## DREAMS 029

Upholstery fabric, woven as a velour and printed with a floral design in watercolour style

| Collection:       | Fairytale |
|-------------------|-----------|
| Material:         | 100 % PES |
| Color variations: | 4         |
| Total width:      | 140.00 cm |
| Rapport width:    | 50,5 cm   |
| Rapport height:   | 50,5 cm   |
| Usage:            |           |
| A B <b>D</b> S    |           |

Mark: Washable

Special notes:

If you need to join fabrics widths with a pattern repeat, you cannot use the complete width. Oekotex 100 certified piece dyed - check for colour match before processing Shiny Patches in pile fabrics are merely optical and not a reason for complaint. anti-bacterial | microbial print - inevitable colour deviations - before processing compare colours and batches Available colours: