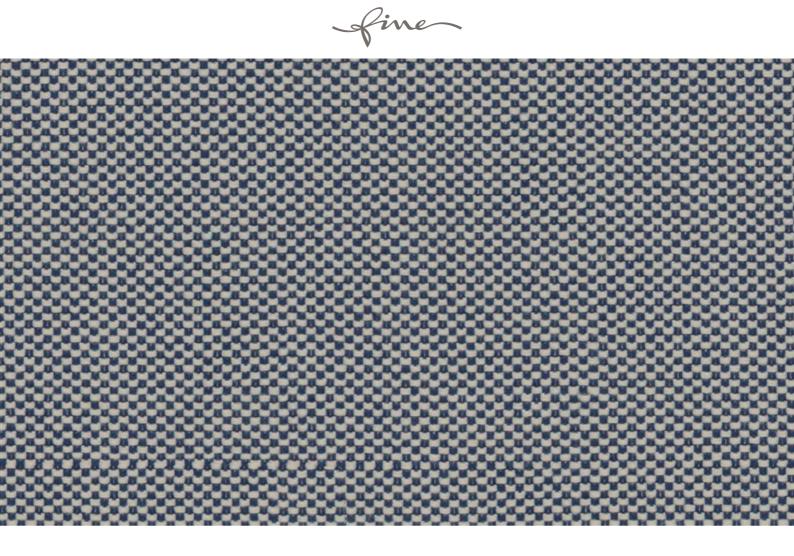

## **DEW 089**

In - & Outdoor upholstery fabric with soft and fluffy feel; woven as a faux-uni from differing colours in warp and weft

| Collection:       | Sunday In- & Outdoor |
|-------------------|----------------------|
| Material:         | 100 % PP             |
| Color variations: | 3                    |
| Total width:      | 143.00 cm            |
| Usable width:     | 141.00 cm            |
| Usage:            |                      |
|                   |                      |