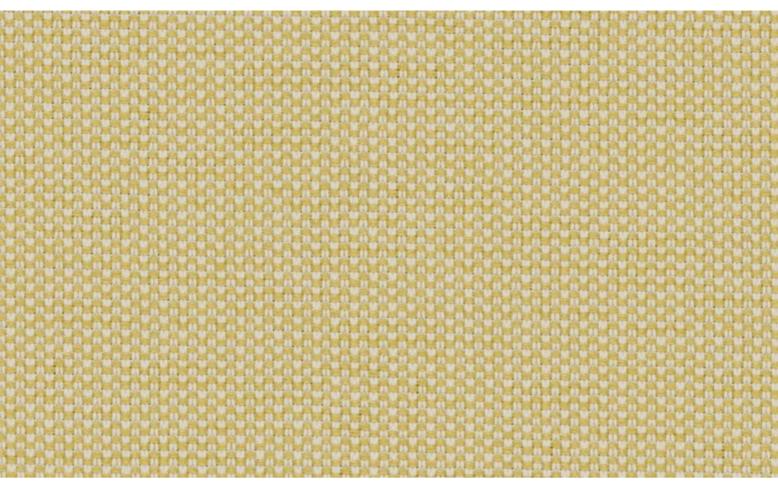

## **DEW** 029

In - & Outdoor upholstery fabric with soft and fluffy feel; woven as a faux-uni from differing colours in warp and weft

| Collection:       | Sunday In- & Outdoor |
|-------------------|----------------------|
| Material:         | 100 % PP             |
| Color variations: | 3                    |
| Total width:      | 143.00 cm            |
| Usable width:     | 141.00 cm            |