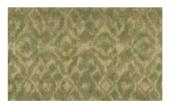

## **DAYDREAM 069**

Upholstery fabric, heavy and rich drape, with linen feel and look and abstract and cloudy print.

Collection: Material: 60 % PES | 40 % PAN Color variations: Total width: 142.00 cm Rapport width: 35,5 cm Rapport height: 80,0 cm