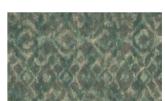

## **DAYDREAM 069**

Upholstery fabric, heavy and rich drape, with linen feel and look and abstract and cloudy print.

Collection: Material: 60 % PES | 40 % PAN Color variations: Total width: 142.00 cm Rapport width: 35,5 cm Rapport height: 80,0 cm