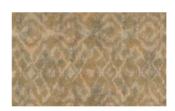

## **DAYDREAM 069**

Upholstery fabric, heavy and rich drape, with linen feel and look and abstract and cloudy print.

Collection: Material: 60 % PES | 40 % PAN Color variations: Total width: 142.00 cm Rapport width: 35,5 cm Rapport height: 80,0 cm