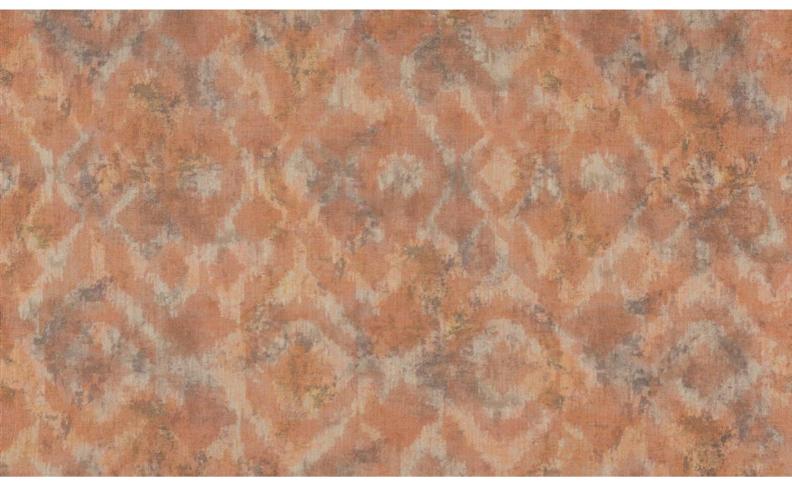

## **DAYDREAM 069**

Upholstery fabric, heavy and rich drape, with linen feel and look and abstract and cloudy print.

Collection: Material: 60 % PES | 40 % PAN Color variations: Total width: 142.00 cm Rapport width: 35,5 cm Rapport height: 80,0 cm