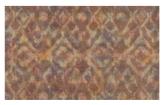

## **DAYDREAM 069**

Upholstery fabric, heavy and rich drape, with linen feel and look and abstract and cloudy print.

Collection: Material: 60 % PES | 40 % PAN Color variations: Total width: 142.00 cm Rapport width: 35,5 cm Rapport height: 80,0 cm