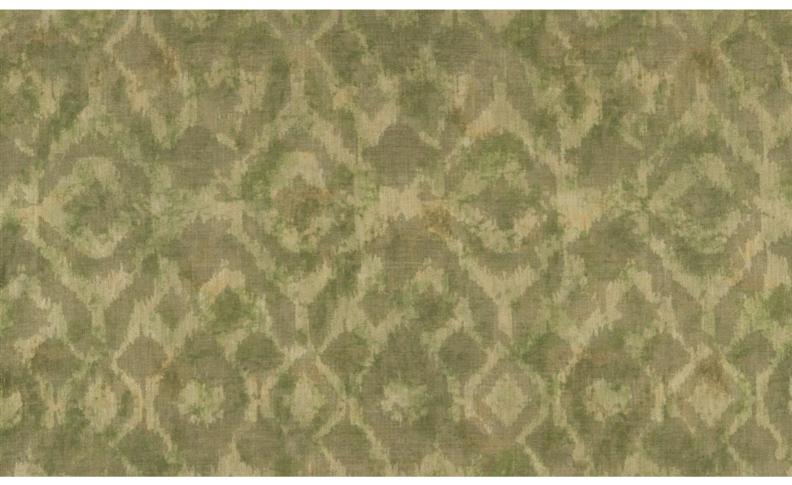

## **DAYDREAM** 039

Upholstery fabric, heavy and rich drape, with linen feel and look and abstract and cloudy print.

| Collection:       | Loft                |
|-------------------|---------------------|
| Material:         | 60 % PES   40 % PAN |
| Color variations: | 7                   |
| Total width:      | 142.00 cm           |
| Rapport width:    | 35,5 cm             |
| Rapport height:   | 80,0 cm             |