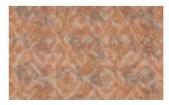

## **DAYDREAM** 039

Upholstery fabric, heavy and rich drape, with linen feel and look and abstract and cloudy print.

| Collection:       | Loft                |
|-------------------|---------------------|
| Material:         | 60 % PES   40 % PAN |
| Color variations: | 7                   |
| Total width:      | 142.00 cm           |
| Rapport width:    | 35,5 cm             |
| Rapport height:   | 80,0 cm             |