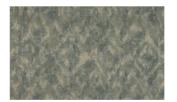

## **DAYDREAM** 039

Upholstery fabric, heavy and rich drape, with linen feel and look and abstract and cloudy print.

| Collection:       | Loft                |
|-------------------|---------------------|
| Material:         | 60 % PES   40 % PAN |
| Color variations: | 7                   |
| Total width:      | 142.00 cm           |
| Rapport width:    | 35,5 cm             |
| Rapport height:   | 80,0 cm             |