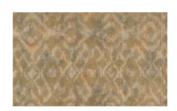

## **DAYDREAM** 039

Upholstery fabric, heavy and rich drape, with linen feel and look and abstract and cloudy print.

| Collection:       | Loft                |
|-------------------|---------------------|
| Material:         | 60 % PES   40 % PAN |
| Color variations: | 7                   |
| Total width:      | 142.00 cm           |
| Rapport width:    | 35,5 cm             |
| Rapport height:   | 80,0 cm             |