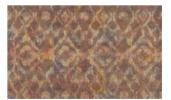

## **DAYDREAM** 039

Upholstery fabric, heavy and rich drape, with linen feel and look and abstract and cloudy print.

| Collection:       | Loft                |
|-------------------|---------------------|
| Material:         | 60 % PES   40 % PAN |
| Color variations: | 7                   |
| Total width:      | 142.00 cm           |
| Rapport width:    | 35,5 cm             |
| Rapport height:   | 80,0 cm             |