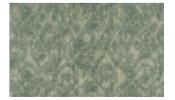

## **DAYDREAM** 039

Upholstery fabric, heavy and rich drape, with linen feel and look and abstract and cloudy print.

| Collection:       | Loft                |
|-------------------|---------------------|
| Material:         | 60 % PES   40 % PAN |
| Color variations: | 7                   |
| Total width:      | 142.00 cm           |
| Rapport width:    | 35,5 cm             |
| Rapport height:   | 80,0 cm             |