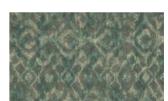

## **DAYDREAM** 039

Upholstery fabric, heavy and rich drape, with linen feel and look and abstract and cloudy print.

| Collection:       | Loft                |
|-------------------|---------------------|
| Material:         | 60 % PES   40 % PAN |
| Color variations: | 7                   |
| Total width:      | 142.00 cm           |
| Rapport width:    | 35,5 cm             |
| Rapport height:   | 80,0 cm             |