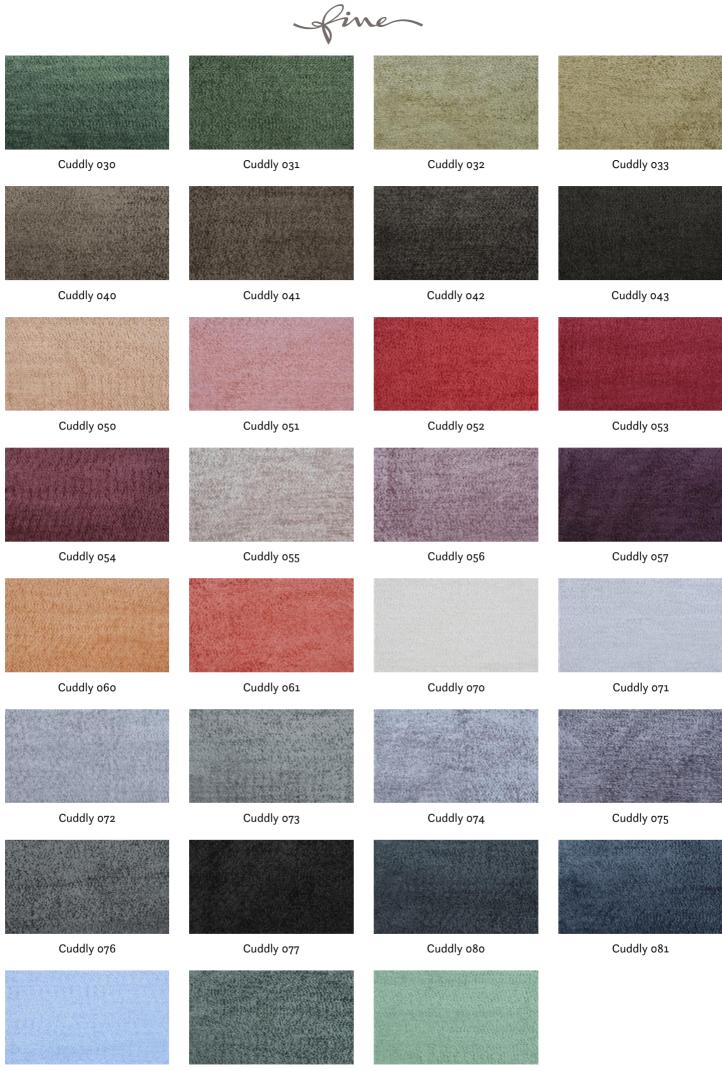

## CUDDLY 082

Upholstery fabric, woven from fluffy chenille with a very soft feel and light shimmer

| Collection:       | Cuddly    |
|-------------------|-----------|
| Material:         | 100 % PES |
| Color variations: | 38        |
| Total width:      | 140.00 cm |
| Usage:            |           |

The illustrations are not color-coded.

Cuddly o83

Cuddly 084

Cuddly o85