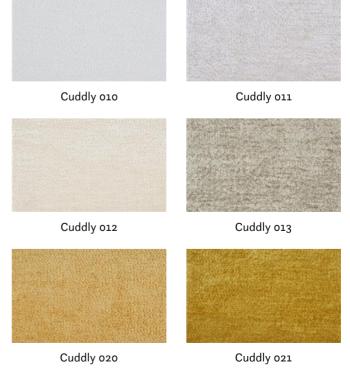

## CUDDLY 082

Upholstery fabric, woven from fluffy chenille with a very soft feel and light shimmer

| Collection:       | Cuddly    |
|-------------------|-----------|
| Material:         | 100 % PES |
| Color variations: | 38        |
| Total width:      | 140.00 cm |
| Usage:            |           |

The illustrations are not color-coded.

Cuddly o83

Cuddly 084

Cuddly o85