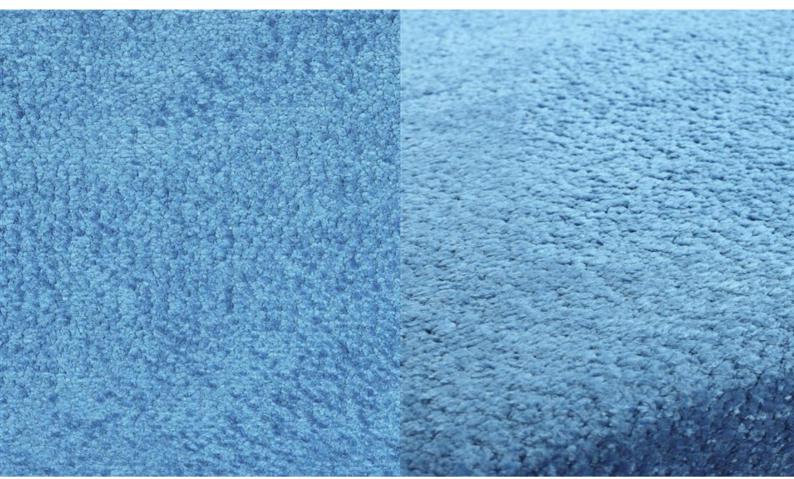

## CUDDLY 082

Upholstery fabric, woven from fluffy chenille with a very soft feel and light shimmer

| Collection:       | Cuddly    |
|-------------------|-----------|
| Material:         | 100 % PES |
| Color variations: | 38        |
| Total width:      | 140.00 cm |
| Usage:            |           |

Care instructions:  $\underline{\mathfrak{W}} \bigotimes \bigotimes \overline{\mathfrak{W}} \underline{\mathfrak{P}}$ 

Special notes: piece dyed - check for colour match before processing Shiny Patches in pile fabrics are merely optical and not a reason for complaint. \*Spin at 800 rpm