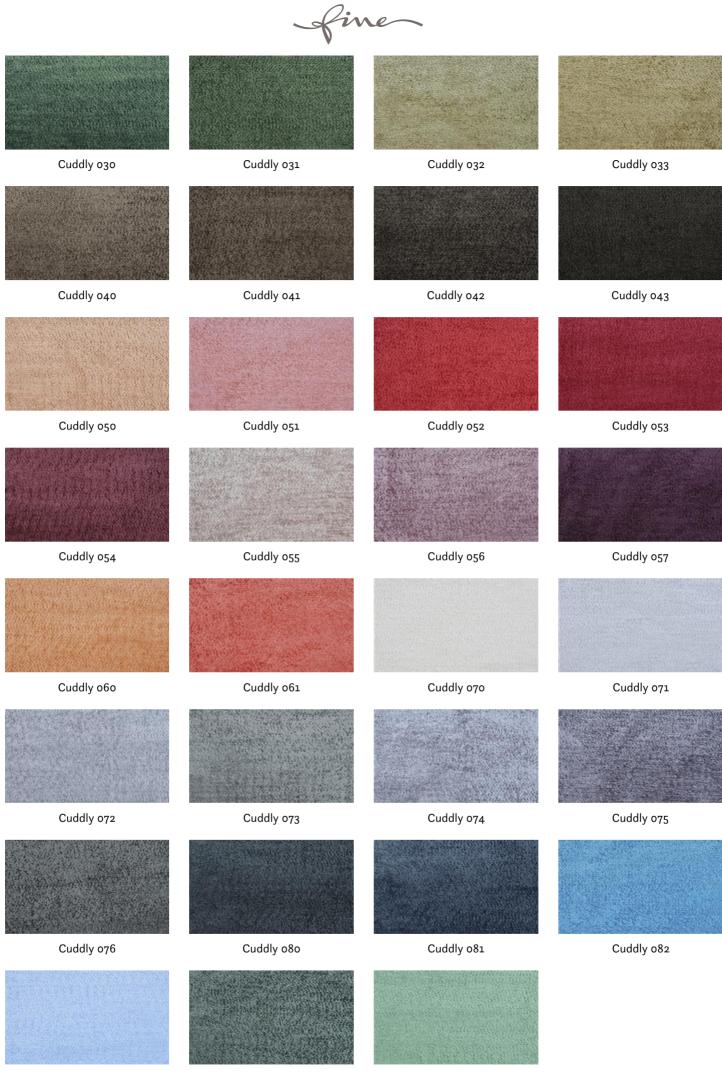

## Available colours:

| Collection:       | Cuddly    |
|-------------------|-----------|
| Material:         | 100 % PES |
| Color variations: | 38        |
| Total width:      | 140.00 cm |
| Usage:            |           |

The illustrations are not color-coded.

Cuddly o83

Cuddly o84

Cuddly o85