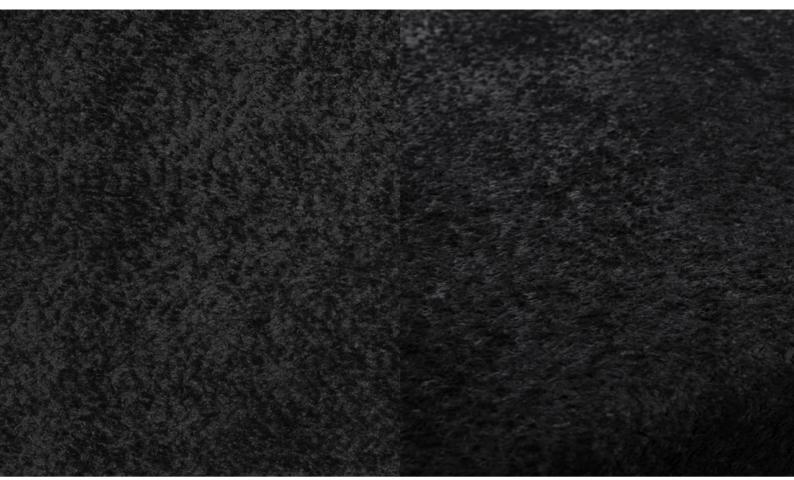

## CUDDLY 077

Upholstery fabric, woven from fluffy chenille with a very soft feel and light shimmer

The illustrations are not color-coded.

Cuddly o83

Cuddly o84

Cuddly o85