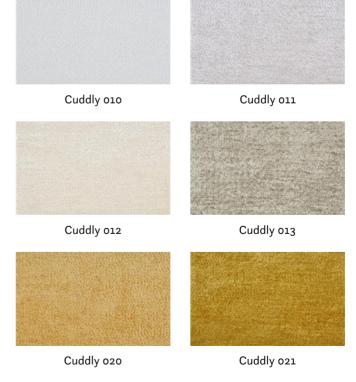

## Available colours:

| Collection:       | Cuddly    |
|-------------------|-----------|
| Material:         | 100 % PES |
| Color variations: | 38        |
| Total width:      | 140.00 cm |
| Usage:            |           |

The illustrations are not color-coded.

Cuddly o83

Cuddly o84

Cuddly o85