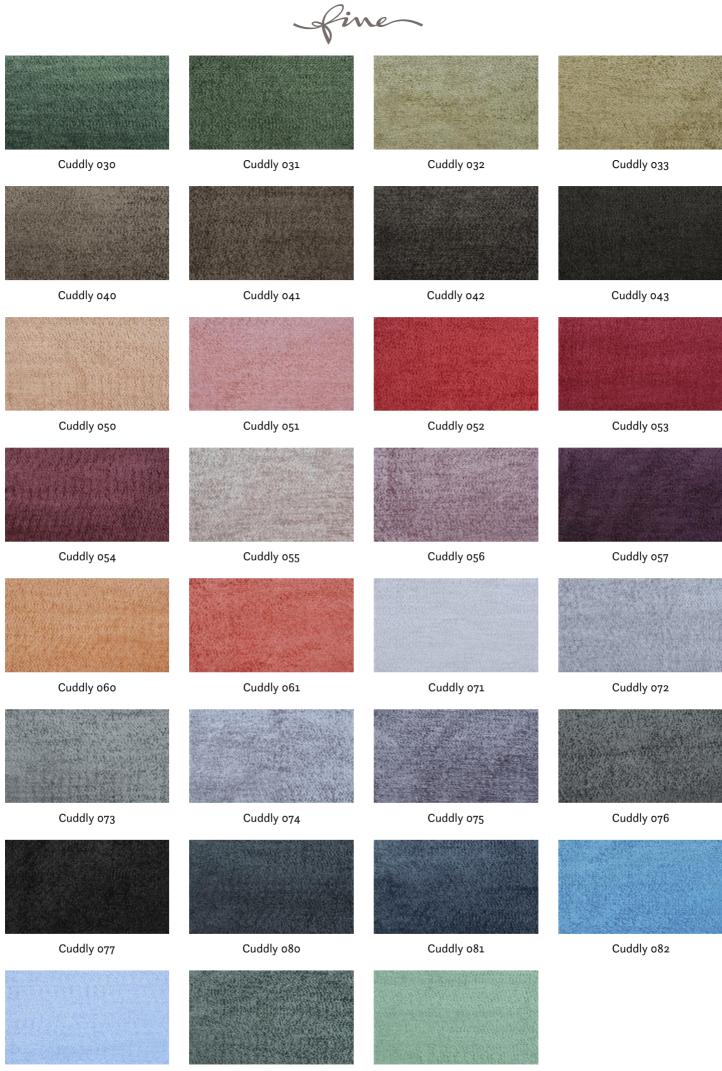

## Available colours:

| Collection:       | Cuddly    |
|-------------------|-----------|
| Material:         | 100 % PES |
| Color variations: | 38        |
| Total width:      | 140.00 cm |
| Usage:            |           |

The illustrations are not color-coded.

Cuddly o83

Cuddly o84

Cuddly o85