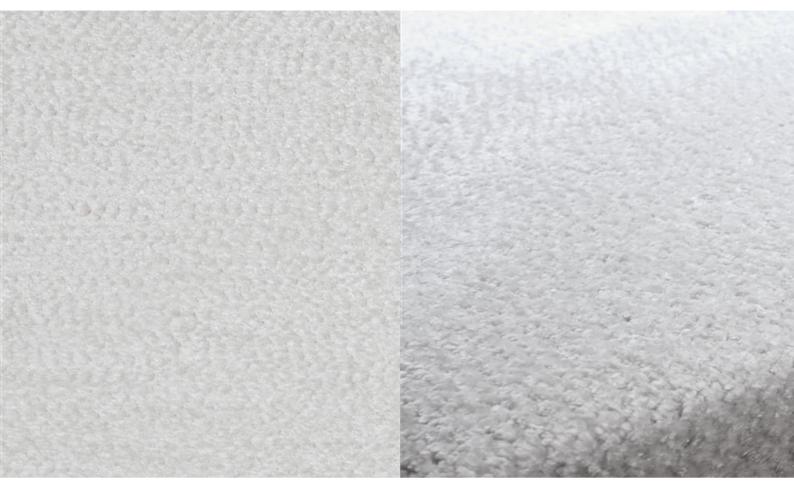

## CUDDLY 070

Upholstery fabric, woven from fluffy chenille with a very soft feel and light shimmer

Care instructions:  $\underline{\mathfrak{W}} \bigotimes \bigotimes \overline{\mathfrak{W}} \underline{\mathfrak{P}}$ 

Special notes: piece dyed - check for colour match before processing Shiny Patches in pile fabrics are merely optical and not a reason for complaint. \*Spin at 800 rpm