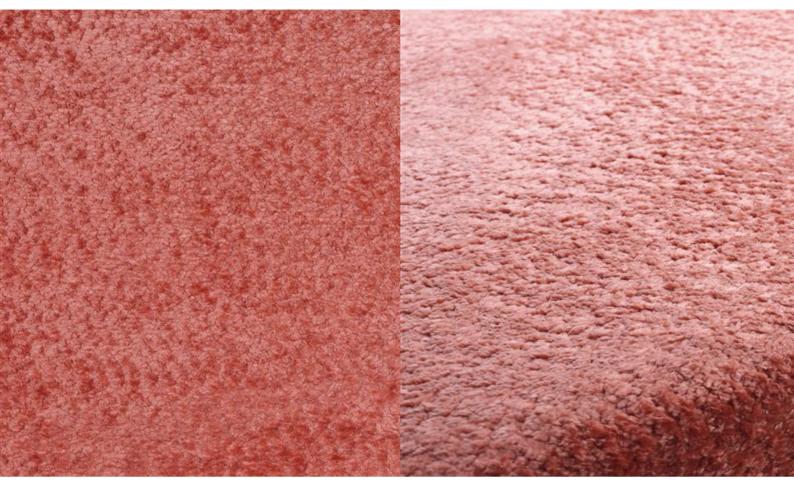

## CUDDLY 061

Upholstery fabric, woven from fluffy chenille with a very soft feel and light shimmer

| Available c | olours: |
|-------------|---------|
|-------------|---------|

| Collection:       | Cuddly    |
|-------------------|-----------|
| Material:         | 100 % PES |
| Color variations: | 38        |
| Total width:      | 140.00 cm |
| Usage:            |           |