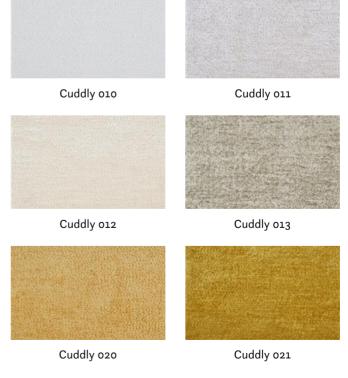

## CUDDLY 061

Upholstery fabric, woven from fluffy chenille with a very soft feel and light shimmer

| Available c | olours: |
|-------------|---------|
|-------------|---------|

| Collection:       | Cuddly    |
|-------------------|-----------|
| Material:         | 100 % PES |
| Color variations: | 38        |
| Total width:      | 140.00 cm |
| Usage:            |           |