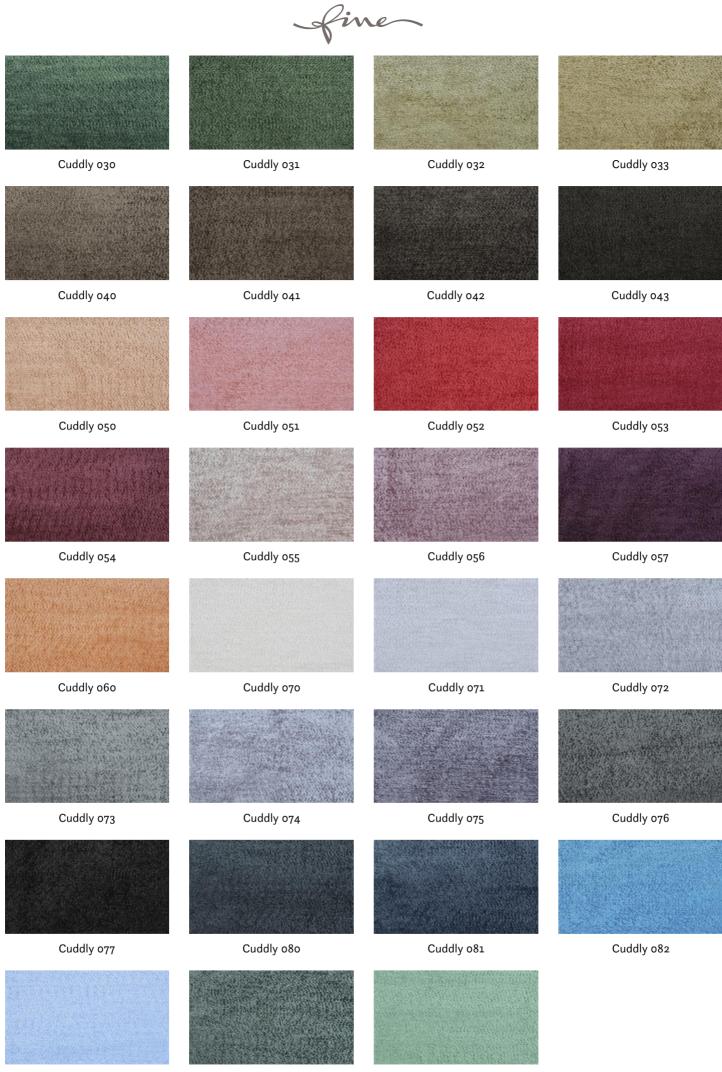

## CUDDLY 061

Upholstery fabric, woven from fluffy chenille with a very soft feel and light shimmer

| Available c | olours: |
|-------------|---------|
|-------------|---------|

| Collection:       | Cuddly    |
|-------------------|-----------|
| Material:         | 100 % PES |
| Color variations: | 38        |
| Total width:      | 140.00 cm |
| Usage:            |           |

The illustrations are not color-coded.

Cuddly o83

Cuddly 084

Cuddly o85