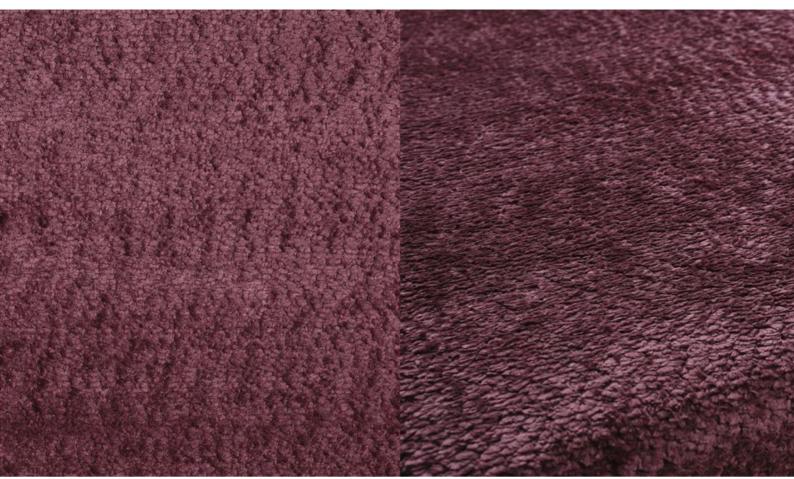

## CUDDLY 054

Upholstery fabric, woven from fluffy chenille with a very soft feel and light shimmer