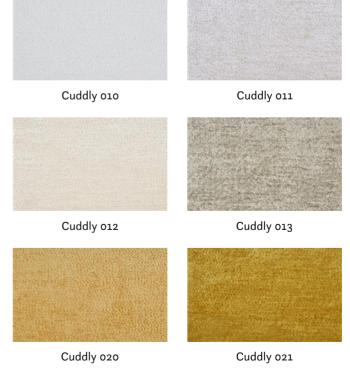

## Available colours:

| Collection:       | Cuddly    |
|-------------------|-----------|
| Material:         | 100 % PES |
| Color variations: | 38        |
| Total width:      | 140.00 cm |
|                   |           |

The illustrations are not color-coded.

Cuddly o83

Cuddly 084

Cuddly o85