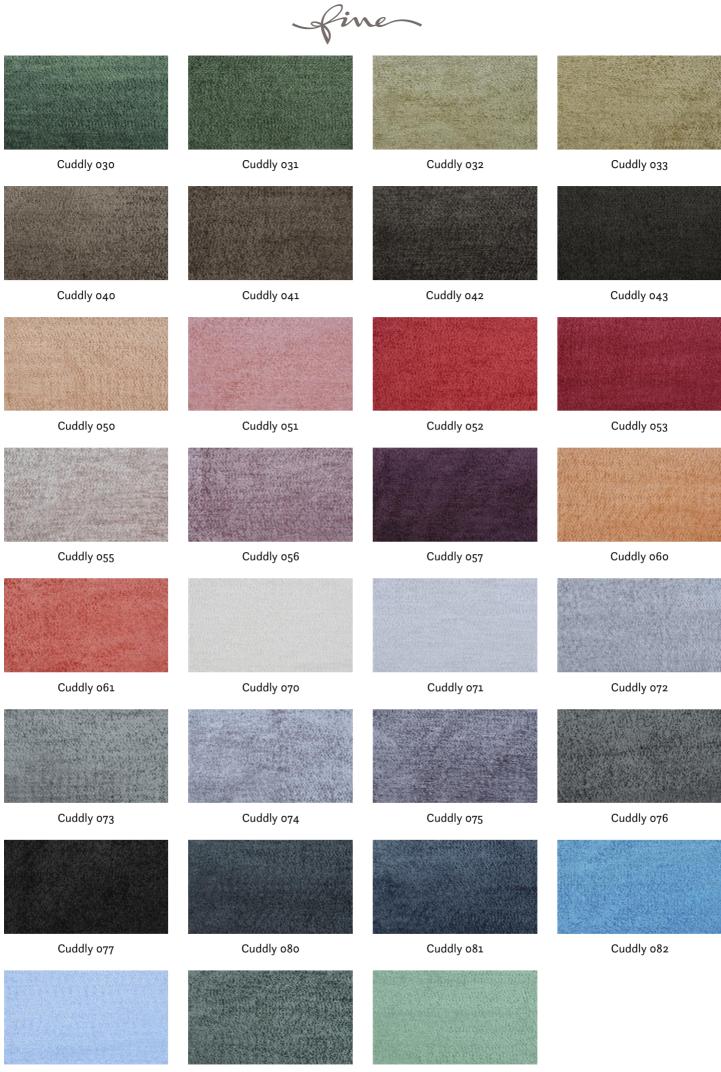

## Available colours:

| Collection:       | Cuddly    |
|-------------------|-----------|
| Material:         | 100 % PES |
| Color variations: | 38        |
| Total width:      | 140.00 cm |
|                   |           |

The illustrations are not color-coded.

Cuddly o83

Cuddly 084

Cuddly o85