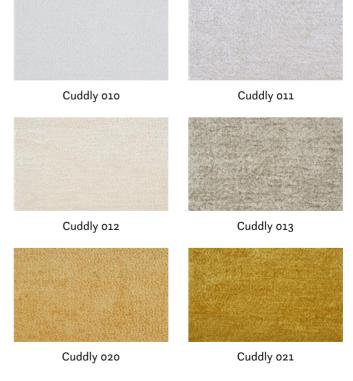

## CUDDLY 051

Upholstery fabric, woven from fluffy chenille with a very soft feel and light shimmer

Available colours:

| Collection:       | Cuddly    |
|-------------------|-----------|
| Material:         | 100 % PES |
| Color variations: | 38        |
| Total width:      | 140.00 cm |
|                   |           |

The illustrations are not color-coded.

Cuddly o83

Cuddly 084