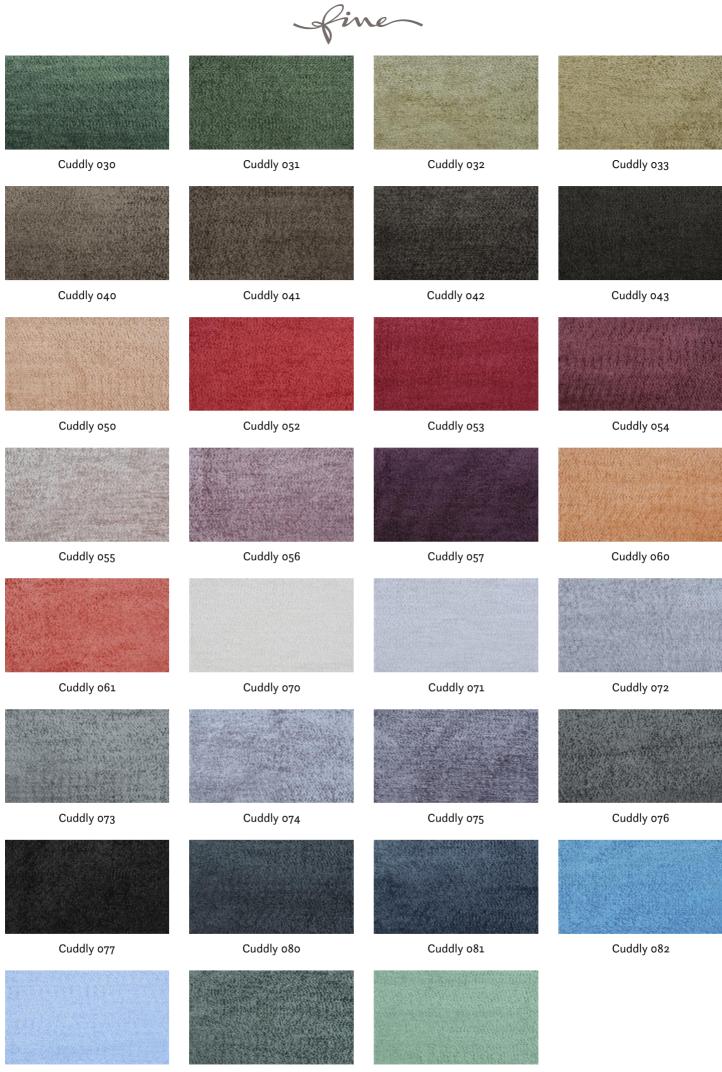

## CUDDLY 051

Upholstery fabric, woven from fluffy chenille with a very soft feel and light shimmer

Available colours:

| Collection:       | Cuddly    |
|-------------------|-----------|
| Material:         | 100 % PES |
| Color variations: | 38        |
| Total width:      | 140.00 cm |
|                   |           |

The illustrations are not color-coded.

Cuddly o83

Cuddly 084