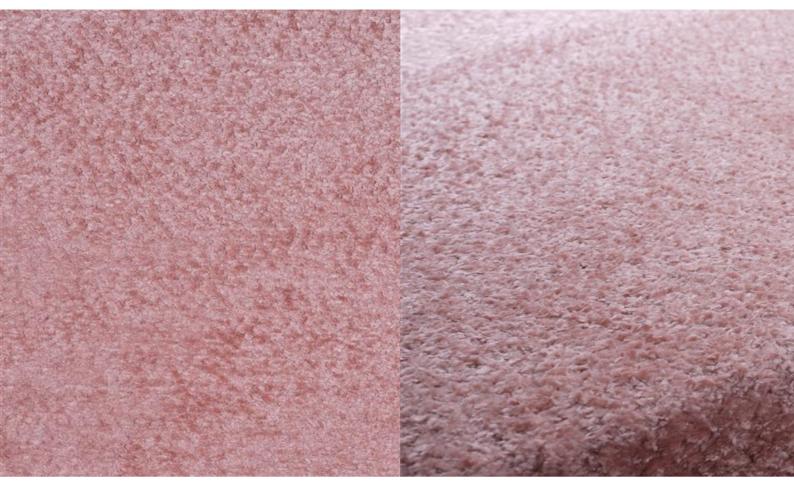

## CUDDLY 051

Upholstery fabric, woven from fluffy chenille with a very soft feel and light shimmer

Available colours:

| Collection:       | Cuddly    |
|-------------------|-----------|
| Material:         | 100 % PES |
| Color variations: | 38        |
| Total width:      | 140.00 cm |
|                   |           |