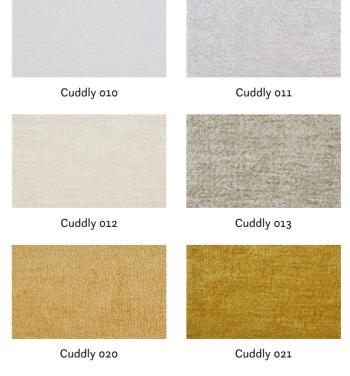

## Available colours:

| Collection:       | Cuddly    |
|-------------------|-----------|
| Material:         | 100 % PES |
| Color variations: | 38        |
| Total width:      | 140.00 cm |
|                   |           |

The illustrations are not color-coded.

Cuddly o83

Cuddly o84