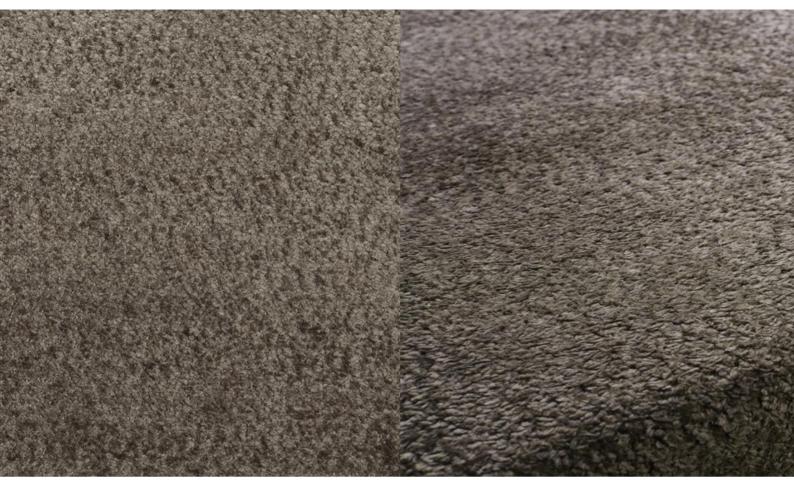

## CUDDLY 040

Upholstery fabric, woven from fluffy chenille with a very soft feel and light shimmer