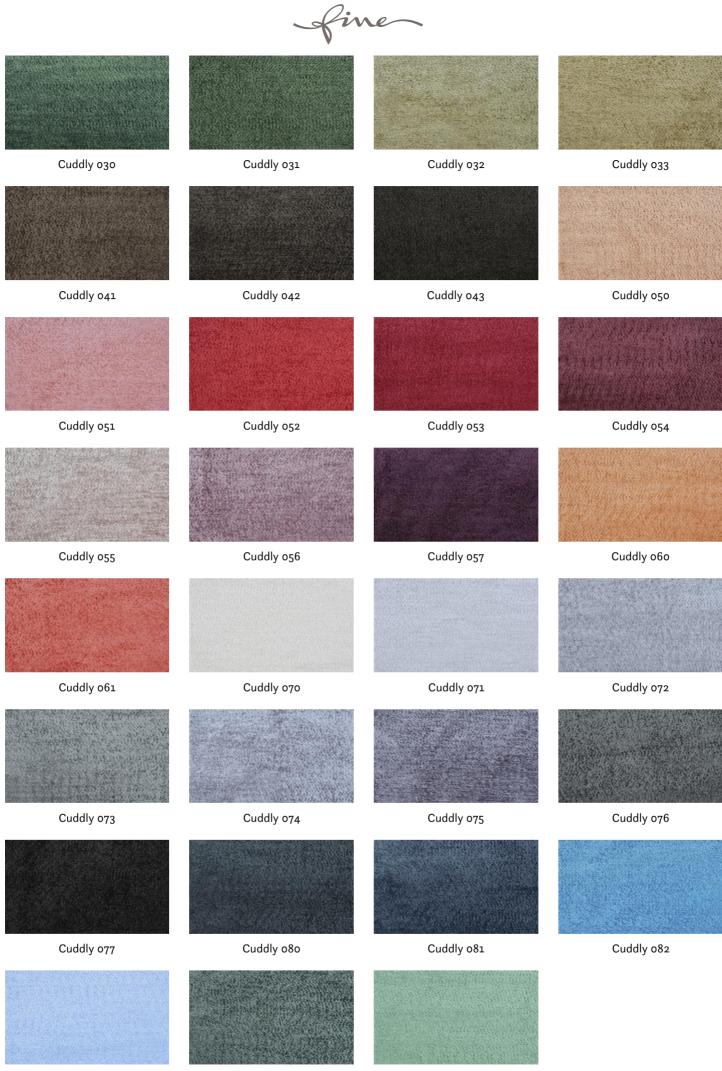

## Available colours:

| Collection:       | Cuddly    |
|-------------------|-----------|
| Material:         | 100 % PES |
| Color variations: | 38        |
| Total width:      | 140.00 cm |
|                   |           |

The illustrations are not color-coded.

Cuddly o83

Cuddly o84