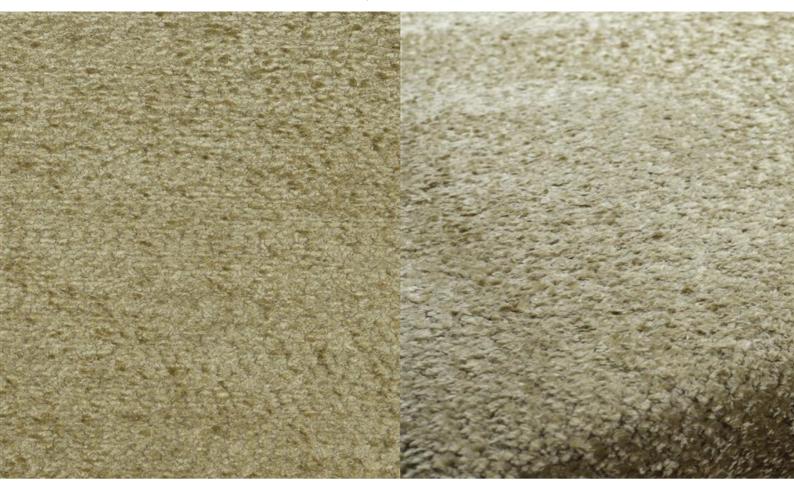

## CUDDLY 033

Upholstery fabric, woven from fluffy chenille with a very soft feel and light shimmer

Care instructions:  $\underline{\mathfrak{W}} \bigotimes \bigotimes \overline{\mathfrak{W}} \underline{\mathfrak{P}}$ 

Special notes: piece dyed - check for colour match before processing Shiny Patches in pile fabrics are merely optical and not a reason for complaint. \*Spin at 800 rpm